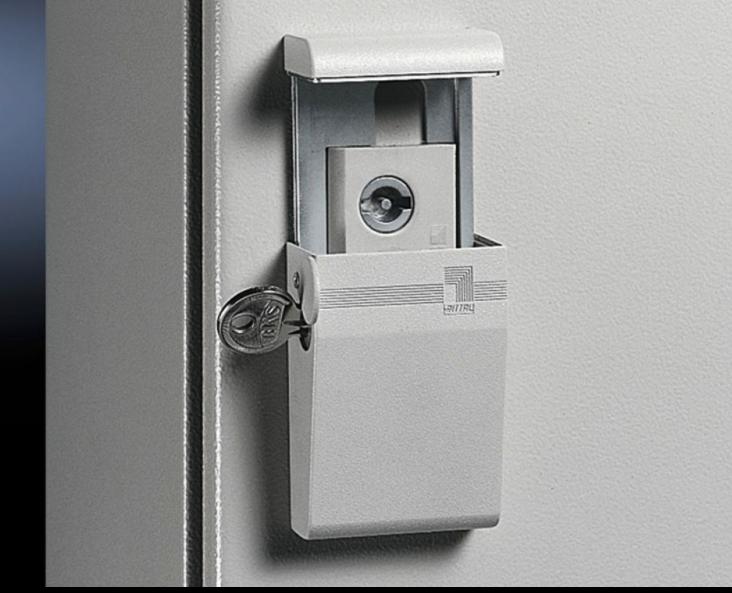

## SZ 2534.100 - Semi-cylinder lock for AE

For retro-fitting to all single-door AE enclosures with cam lock.

## **Features**

| Model No.             | SZ 2534.100                                                                                                                                                                                                                                                                                                   |
|-----------------------|---------------------------------------------------------------------------------------------------------------------------------------------------------------------------------------------------------------------------------------------------------------------------------------------------------------|
| Product description   | For retro-fitting to all single-door enclosures with cam lock. The cover plate is locked by semi-cylinders with a total length of 40/45 mm (to DIN 18 252). An additional cover protects the cylinder against dirt. The protection category of the enclosure is not impaired. Supplied without semi-cylinder. |
| Material              | Die-cast zinc                                                                                                                                                                                                                                                                                                 |
| Colour                | RAL 7035                                                                                                                                                                                                                                                                                                      |
| Note                  | Not suitable for stainless steel enclosures 1.4404 (AISI 316L) or for use of cam lock SZ 2304.000.                                                                                                                                                                                                            |
| To fit Model No.      | 9785040<br>9785042                                                                                                                                                                                                                                                                                            |
| To fit enclosure type | AE with cam Wall-mounted enclosure AE with cam Based on AE with cam                                                                                                                                                                                                                                           |
| Packs of              | 1 pc(s).                                                                                                                                                                                                                                                                                                      |
| Net weight            | 0.239                                                                                                                                                                                                                                                                                                         |
| Gross weight          | 0.257                                                                                                                                                                                                                                                                                                         |
| Customs tariff number | 83016000                                                                                                                                                                                                                                                                                                      |
| EAN                   | 4028177462946                                                                                                                                                                                                                                                                                                 |
| ETIM 9                | EC000327                                                                                                                                                                                                                                                                                                      |
| ETIM 8                | EC000327                                                                                                                                                                                                                                                                                                      |
| ECLASS 8.0            | 27409217                                                                                                                                                                                                                                                                                                      |