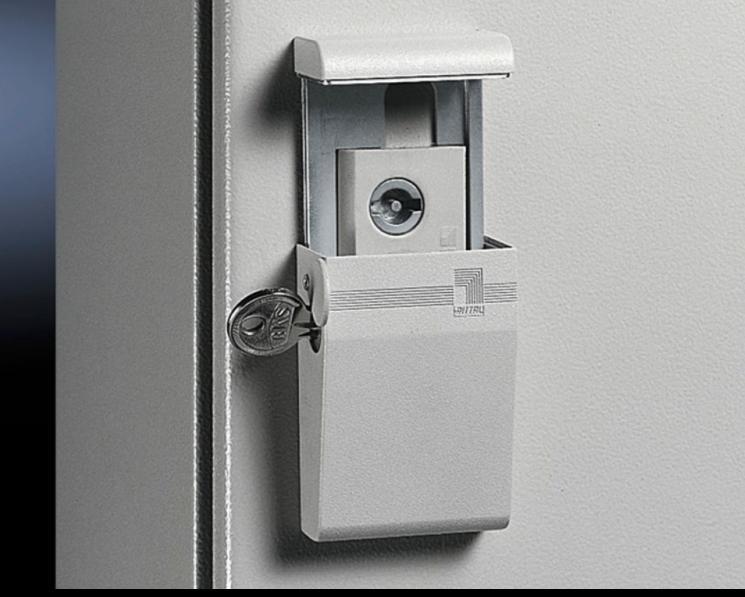

## SZ 2534.500 - Semi-cylinder lock for AE

For retro-fitting to all single-door AE enclosures with cam lock.

## **Features**

| Model No.             | SZ 2534.500                                                                                                                                                                                                                                                                                                   |
|-----------------------|---------------------------------------------------------------------------------------------------------------------------------------------------------------------------------------------------------------------------------------------------------------------------------------------------------------|
| Product description   | For retro-fitting to all single-door enclosures with cam lock. The cover plate is locked by semi-cylinders with a total length of 40/45 mm (to DIN 18 252). An additional cover protects the cylinder against dirt. The protection category of the enclosure is not impaired. Supplied without semi-cylinder. |
| Material              | Die-cast zinc                                                                                                                                                                                                                                                                                                 |
| Colour                | Nickel-plated (matt)                                                                                                                                                                                                                                                                                          |
| Note                  | Not suitable for stainless steel enclosures 1.4404 (AISI 316L) or for use of cam lock SZ 2304.000.                                                                                                                                                                                                            |
| To fit Model No.      | 9785040<br>9785042                                                                                                                                                                                                                                                                                            |
| To fit enclosure type | AE stainless steel with cam Based on AE with stainless steel cam                                                                                                                                                                                                                                              |
| Packs of              | 1 pc(s).                                                                                                                                                                                                                                                                                                      |
| Net weight            | 0.23                                                                                                                                                                                                                                                                                                          |
| Gross weight          | 0.257                                                                                                                                                                                                                                                                                                         |
| Customs tariff number | 83015000                                                                                                                                                                                                                                                                                                      |
| EAN                   | 4028177149779                                                                                                                                                                                                                                                                                                 |
| ETIM 9                | EC000327                                                                                                                                                                                                                                                                                                      |
| ETIM 8                | EC000327                                                                                                                                                                                                                                                                                                      |
| ECLASS 8.0            | 27409217                                                                                                                                                                                                                                                                                                      |