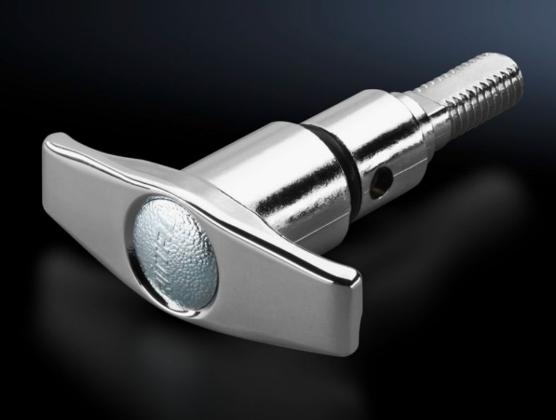

## SZ 2536.000 T handle

State: 04/08/2025 (Source: rittal.com/sg-en)

## SZ 2536.000 - T handle

As an alternative to the standard lock insert without lock cylinder insert.