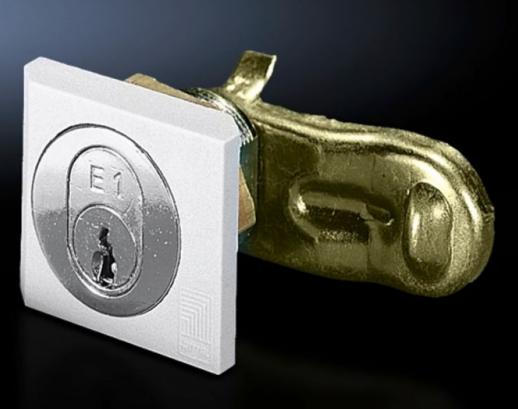

## SZ 2540.500 - Cam lock

Cam lock, fibreglass-reinforced polyamide with security lock insert E1

## Features

| SZ 2540.500                                                               |
|---------------------------------------------------------------------------|
| Fibreglass-reinforced polyamide                                           |
| RAL 7035                                                                  |
| Supplied without key                                                      |
| Only for use with VW, Audi, SEAT, SkodaAuto                               |
| Lock insert: with lock insert E1                                          |
| AE with cam<br>Based on AE with cam<br>Wall-mounted enclosure AE with cam |
| 1 pc(s).                                                                  |
| 0.098                                                                     |
| 0.109                                                                     |
| 83016000                                                                  |
| 4028177460904                                                             |
| EC000327                                                                  |
| EC000327                                                                  |
| 27409217                                                                  |
|                                                                           |