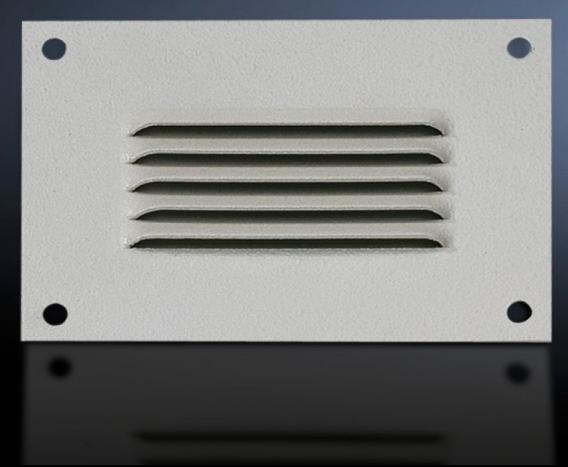

# SK 2541.235 - Integrated louvres

For ventilation by convection, easily retro-fitted using 4 screws.

#### **Features**

| Model No.                     | SK 2541.235                                                                                                    |
|-------------------------------|----------------------------------------------------------------------------------------------------------------|
| Product description           | For ventilation by convection, easily retro-fitted using 4 screws.                                             |
| Material                      | Sheet steel                                                                                                    |
| Colour                        | RAL 7035                                                                                                       |
| Supply includes               | Assembly parts                                                                                                 |
| Dimensions                    | Width: 160 mm<br>Height: 110 mm<br>Depth: 8 mm                                                                 |
| Packs of                      | 4 pc(s).                                                                                                       |
| Net weight                    | 0.752                                                                                                          |
| Gross weight                  | 0.9                                                                                                            |
| PCF per pack (cradle-to-gate) | 3.5 kg CO2 eq (Cat B)                                                                                          |
| Note on PCF category          | Category B: PCF value (cradle-to-gate) based on the product weight, approximately calculated and self-declared |
| Customs tariff number         | 73269098                                                                                                       |
| EAN                           | 4028177165250                                                                                                  |
| ETIM 9                        | EC000331                                                                                                       |
| ETIM 8                        | EC000331                                                                                                       |
| ECLASS 8.0                    | 27189272                                                                                                       |
|                               |                                                                                                                |