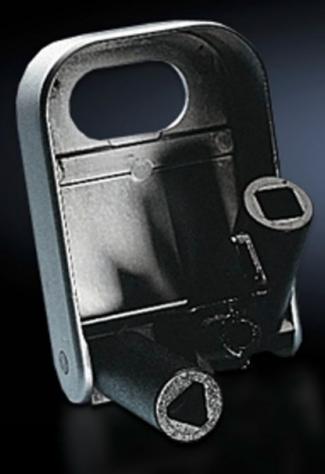

## SZ 2549.000 - Enclosure key

Universal key with 5 mm double-bit attachment, 8 mm triangular attachment, 8 mm square attachment and slotted screwdriver attachment