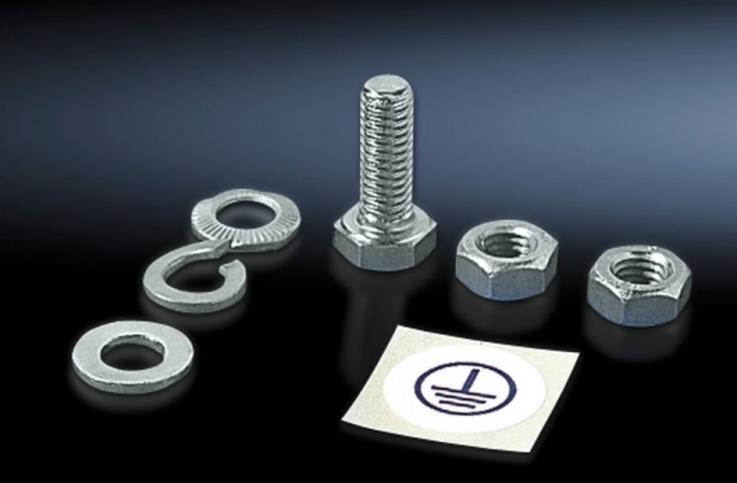

## SZ 2559.000 - Assembly parts for earth straps and earthing braids

For fastening the earth straps and earthing braids.

## **Features**

| Model No.             | SZ 2559.000                                                   |
|-----------------------|---------------------------------------------------------------|
| Product description   | For fastening the earth straps and earthing braids.           |
| Installation options  | On the horizontal and vertical VX enclosure section           |
|                       | On the horizontal TS enclosure section                        |
|                       | On the horizontal VX SE enclosure section, top in the depth   |
|                       | On punched sections with mounting flanges, 23 x 64 mm         |
|                       | On punched section without mounting flange, 23 x 64 mm        |
|                       | On PS rail systems                                            |
|                       | Gland plates                                                  |
| Note                  | Cage nuts or threaded blocks are required for mounting on the |
|                       | horizontal TS, SE enclosure section                           |
| Dimensions            | Thread: M8                                                    |
| Packs of              | 10 pc(s).                                                     |
| Net weight            | 0.24                                                          |
| Gross weight          | 0.297                                                         |
| Customs tariff number | 73181900                                                      |
| EAN                   | 4028177027770                                                 |
| ETIM 9                | EC002625                                                      |
| ETIM 8                | EC002625                                                      |
| ECLASS 8.0            | 27189234                                                      |
|                       |                                                               |