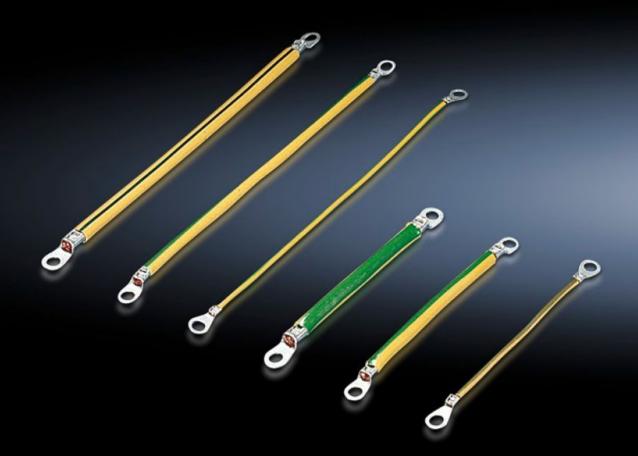

## SZ 2566.000 - Earth straps

For configuring a reliable earthing connection with perfect contact: With ring terminals in M6 and M8 to match the earthing screw, length-optimised and ready to install.

#### **Features**

| Model No.             | SZ 2566.000                                                                                                  |  |
|-----------------------|--------------------------------------------------------------------------------------------------------------|--|
| Product description   | For configuring a reliable earthing connection with perfect contact.                                         |  |
| Benefits              | With ring terminals in M6 and M8 to match the earthing screws<br>Length-optimised and ready to install       |  |
| Cross-section         | 25 mm²                                                                                                       |  |
| Connection            | M8 – M8                                                                                                      |  |
| Installation options  | AX connection options: Door/cover M8, enclosure M8, mounting plate M8                                        |  |
|                       | VX connection options: Door/cover M8, enclosure M8, mounting plate M8, side panel M8, gland plate M8         |  |
| Note                  | Please observe the assembly instructions or PE conductor brochure for the relevant enclosure or case system. |  |
| Dimensions            | Length: 170 mm                                                                                               |  |
| Packs of              | 5 pc(s).                                                                                                     |  |
| Net weight            | 0.23                                                                                                         |  |
| Gross weight          | 0.273                                                                                                        |  |
| Customs tariff number | 85444290                                                                                                     |  |
| EAN                   | 4028177027916                                                                                                |  |
|                       |                                                                                                              |  |