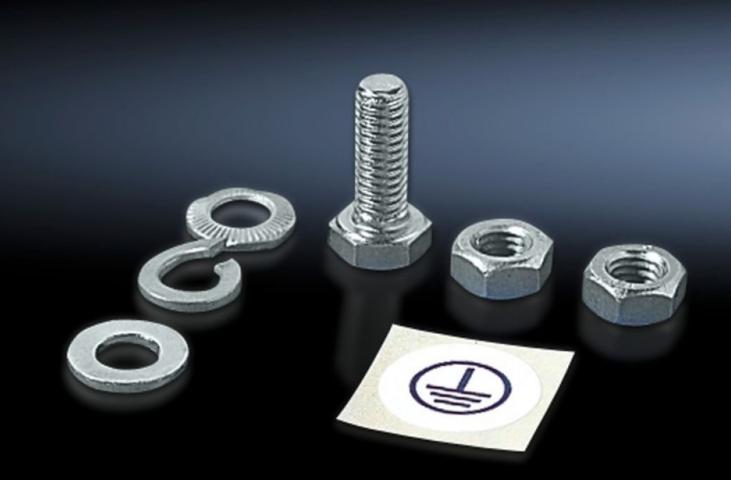

## SZ 2570.000 - Assembly parts for earth straps and earthing braids

For fastening the earth straps and earthing braids.

## **Features**

| Model No.             | SZ 2570.000                                                   |
|-----------------------|---------------------------------------------------------------|
| Product description   | For fastening the earth straps and earthing braids.           |
| Installation options  | On the horizontal and vertical VX enclosure section           |
|                       | On the horizontal TS enclosure section                        |
|                       | On the horizontal VX SE enclosure section, top in the depth   |
|                       | On punched sections with mounting flanges, 23 x 64 mm         |
|                       | On punched section without mounting flange, 23 x 64 mm        |
|                       | On PS rail systems                                            |
|                       | Gland plates                                                  |
| Note                  | Cage nuts or threaded blocks are required for mounting on the |
|                       | horizontal TS, SE enclosure section                           |
| Dimensions            | Thread: M6                                                    |
| Packs of              | 10 pc(s).                                                     |
| Net weight            | 0.1                                                           |
| Gross weight          | 0.13                                                          |
| Customs tariff number | 73182900                                                      |
| EAN                   | 4028177027992                                                 |
| ETIM 9                | EC002625                                                      |
| ETIM 8                | EC002625                                                      |
| ECLASS 8.0            | 27189234                                                      |
|                       |                                                               |