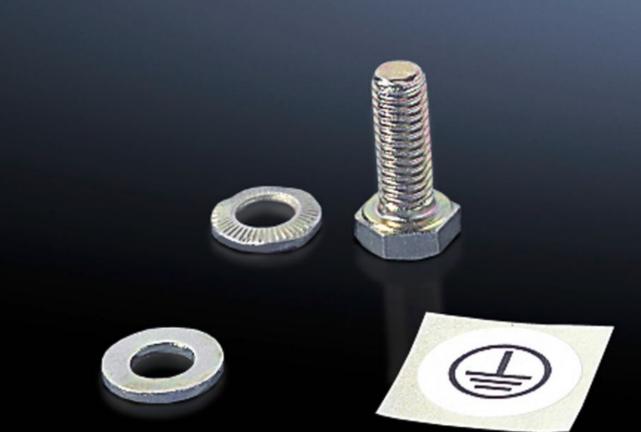

## SZ 2570.200 - Assembly parts for gland plates

For fastening the earth straps and earthing braids to gland plates.

## Features

| Model No.             | SZ 2570.200                                                         |
|-----------------------|---------------------------------------------------------------------|
| Product description   | For fastening the earth straps and earthing braids to gland plates. |
| Benefits              | Fast assembly thanks to self-tapping screws                         |
| Dimensions            | Thread: M8                                                          |
| Packs of              | 10 pc(s).                                                           |
| Net weight            | 0.14                                                                |
| Gross weight          | 0.151                                                               |
| Customs tariff number | 73182900                                                            |
| EAN                   | 4028177565630                                                       |
| ETIM 9                | EC001503                                                            |
| ETIM 8                | EC001503                                                            |
| ECLASS 8.0            | 27189234                                                            |
|                       |                                                                     |