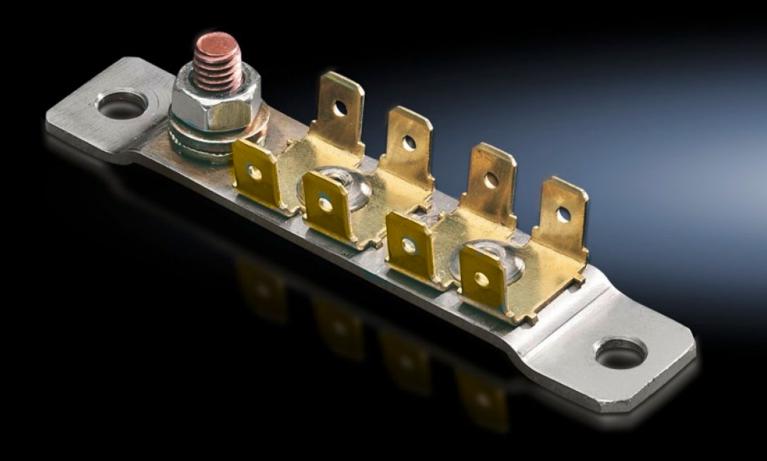

## SZ 2570.500 - Earthing plate

For the installation in Comfort Panel, Optipanel, VX, TS, VX SE, PC.

## **Features**

| Model No.             | SZ 2570.500                                                                                                                          |
|-----------------------|--------------------------------------------------------------------------------------------------------------------------------------|
| Product description   | One earthing cable can be screw-fastened to the threaded bolt for distribution to up to 8 components via 6.3 mm flat-pin connectors. |
| Supply includes       | Assembly parts                                                                                                                       |
| To fit                | Enclosure type: Comfort Panel                                                                                                        |
|                       | Optipanel                                                                                                                            |
|                       | TS                                                                                                                                   |
|                       | VX SE                                                                                                                                |
|                       | PC                                                                                                                                   |
| Packs of              | 1 pc(s).                                                                                                                             |
| Net weight            | 0.038                                                                                                                                |
| Gross weight          | 0.053                                                                                                                                |
| Customs tariff number | 73269098                                                                                                                             |
| EAN                   | 4028177388253                                                                                                                        |
| ETIM 9                | EC002623                                                                                                                             |
| ETIM 8                | EC002623                                                                                                                             |
| ECLASS 8.0            | 27189264                                                                                                                             |