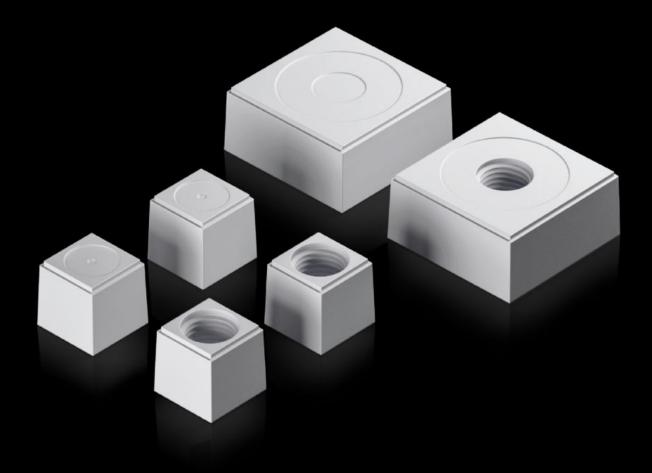

# AX 2580.116 - Seal insert For plastic gland plate, modular and sealing frame, modular

The slotted seal inserts, in conjunction with the inlays, allow individual cable entry, even with preassembled cables.

#### **Features**

| Model No.             | AX 2580.116                                                                                                            |
|-----------------------|------------------------------------------------------------------------------------------------------------------------|
| Design                | Seal insert, large                                                                                                     |
| Product description   | The slotted seal inserts, in conjunction with the inlays, allow individual cable entry, even with preassembled cables. |
| Material              | Plastic                                                                                                                |
| Colour                | RAL 7035                                                                                                               |
| Type rating to UL 50E | Type 1<br>Type 12                                                                                                      |
|                       | Type 4X indoor use only                                                                                                |
| For cable diameter    | 16 mm                                                                                                                  |
| Packs of              | 5 pc(s).                                                                                                               |
| Net weight            | 0.105                                                                                                                  |
| Gross weight          | 0.155                                                                                                                  |
| Customs tariff number | 40082900                                                                                                               |
| EAN                   | 4028177939769                                                                                                          |
| ETIM 9                | EC000441                                                                                                               |
| ETIM 8                | EC000441                                                                                                               |
| ECLASS 8.0            | 27149109                                                                                                               |
|                       |                                                                                                                        |