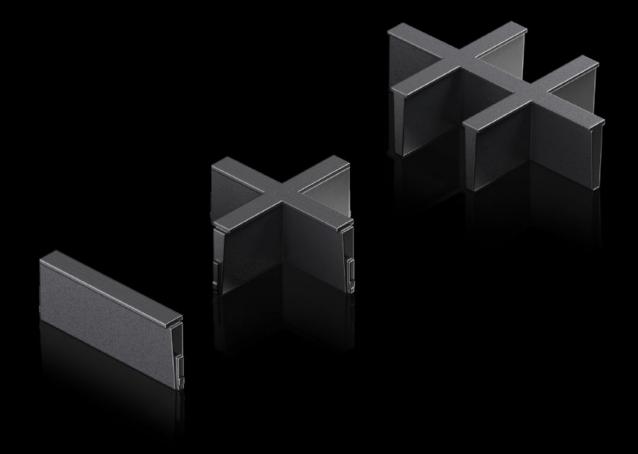

# AX 2582.100 - Inlay For plastic gland plate, modular and sealing frame, modular

Individual inserts to subdivide the cut-outs in the modular plastic gland plate and the modular sealing frame.

#### **Features**

| Model No.             | AX 2582.100                                                                                                    |  |
|-----------------------|----------------------------------------------------------------------------------------------------------------|--|
| Design                | 1 slot                                                                                                         |  |
| Product description   | Individual inserts to subdivide the cut-outs in the modular plastic gland plate and the modular sealing frame. |  |
| Material              | Plastic                                                                                                        |  |
| Colour                | Black                                                                                                          |  |
| Packs of              | 5 pc(s).                                                                                                       |  |
| Net weight            | 0.01                                                                                                           |  |
| Gross weight          | 0.017                                                                                                          |  |
| Customs tariff number | 40091200                                                                                                       |  |
| EAN                   | 4028177939868                                                                                                  |  |
| ETIM 9                | EC000211                                                                                                       |  |
| ETIM 8                | EC000211                                                                                                       |  |
| ECLASS 8.0            | 27142421                                                                                                       |  |
| LULAUU 0.0            | L1   TLTL                                                                                                      |  |