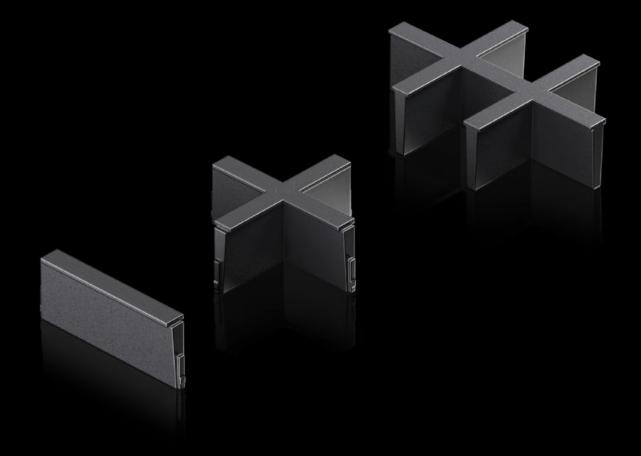

# AX 2582.400 - Inlay For plastic gland plate, modular and sealing frame, modular

Individual inserts to subdivide the cut-outs in the modular plastic gland plate and the modular sealing frame.

#### **Features**

| Model No.             | AX 2582.400                                                                                                    |  |
|-----------------------|----------------------------------------------------------------------------------------------------------------|--|
| Design                | 4 slots                                                                                                        |  |
| Product description   | Individual inserts to subdivide the cut-outs in the modular plastic gland plate and the modular sealing frame. |  |
| Material              | Plastic                                                                                                        |  |
| Colour                | Black                                                                                                          |  |
| Packs of              | 5 pc(s).                                                                                                       |  |
| Net weight            | 0.005                                                                                                          |  |
| Gross weight          | 0.029                                                                                                          |  |
| Customs tariff number | 40091200                                                                                                       |  |
| EAN                   | 4028177939882                                                                                                  |  |
| ETIM 9                | EC000211                                                                                                       |  |
| ETIM 8                | EC000211                                                                                                       |  |
| ECLASS 8.0            | 27142421                                                                                                       |  |