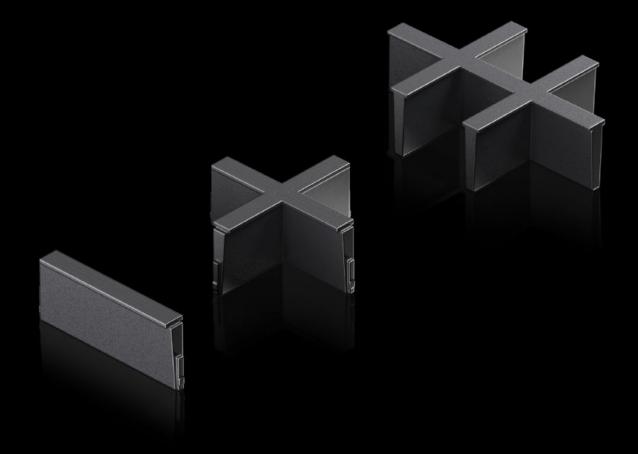

# AX 2582.600 - Inlay For plastic gland plate, modular and sealing frame, modular

Individual inserts to subdivide the cut-outs in the modular plastic gland plate and the modular sealing frame.

#### **Features**

| Model No.             | AX 2582.600                                                                                                    |  |
|-----------------------|----------------------------------------------------------------------------------------------------------------|--|
| Design                | 6 slots                                                                                                        |  |
| Product description   | Individual inserts to subdivide the cut-outs in the modular plastic gland plate and the modular sealing frame. |  |
| Material              | Plastic                                                                                                        |  |
| Colour                | Black                                                                                                          |  |
| Packs of              | 5 pc(s).                                                                                                       |  |
| Net weight            | 0.025                                                                                                          |  |
| Gross weight          | 0.049                                                                                                          |  |
| Customs tariff number | 40091200                                                                                                       |  |
| EAN                   | 4028177939899                                                                                                  |  |
| ETIM 9                | EC000211                                                                                                       |  |
| ETIM 8                | EC000211                                                                                                       |  |
| ECLASS 8.0            | 27142421                                                                                                       |  |
|                       |                                                                                                                |  |