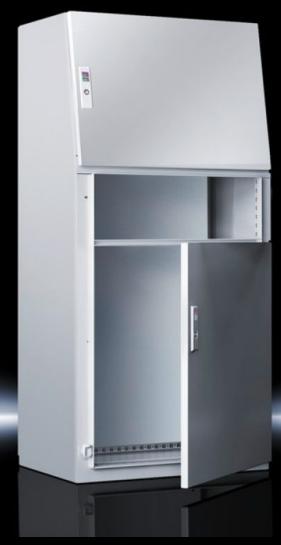

### TP 2696.500 - Desk section for universal console TP

For installing display and control components and a keyboard. Closed at the side and front. Trim panels for top and bottom.