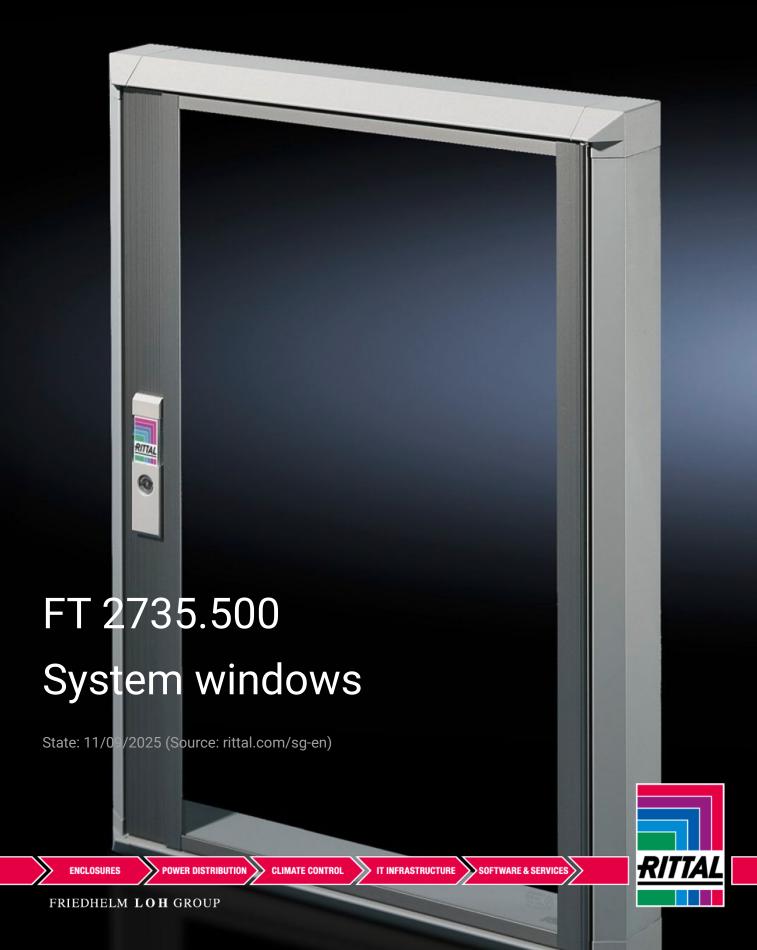

## FT 2735.500 - System windows for VX, TS, VX SE

To conceal display and operating instruments or cut-outs, and to protect against dirt and liquids as well as unauthorised access.

#### **Features**

| Model No.           | FT 2735.500                                                                                                                                                                                                                                                                                                                     |
|---------------------|---------------------------------------------------------------------------------------------------------------------------------------------------------------------------------------------------------------------------------------------------------------------------------------------------------------------------------|
| Design              | 30 section                                                                                                                                                                                                                                                                                                                      |
| Product description | To conceal display and operating instruments or cut-outs, and to protect against dirt and liquids as well as unauthorised access.                                                                                                                                                                                               |
| Material            | Extruded aluminium section with die-cast zinc corner pieces and single-pane safety glass.                                                                                                                                                                                                                                       |
| Surface finish      | Base frame: Powder-coated on the outside in RAL 7035<br>Hinge and lock section: Natural-anodised                                                                                                                                                                                                                                |
| Value base frame    | Made from single-pane safety glass: High level of resistance to solvents and scratches, anti-static, reduced risk of injury if broken. Standard double-bit lock insert may be exchanged for lock inserts 27 mm, type A, and/or for lock system Ergoform-S (except H = 270 mm).  Hinge with 180° opening angle, easily inserted. |