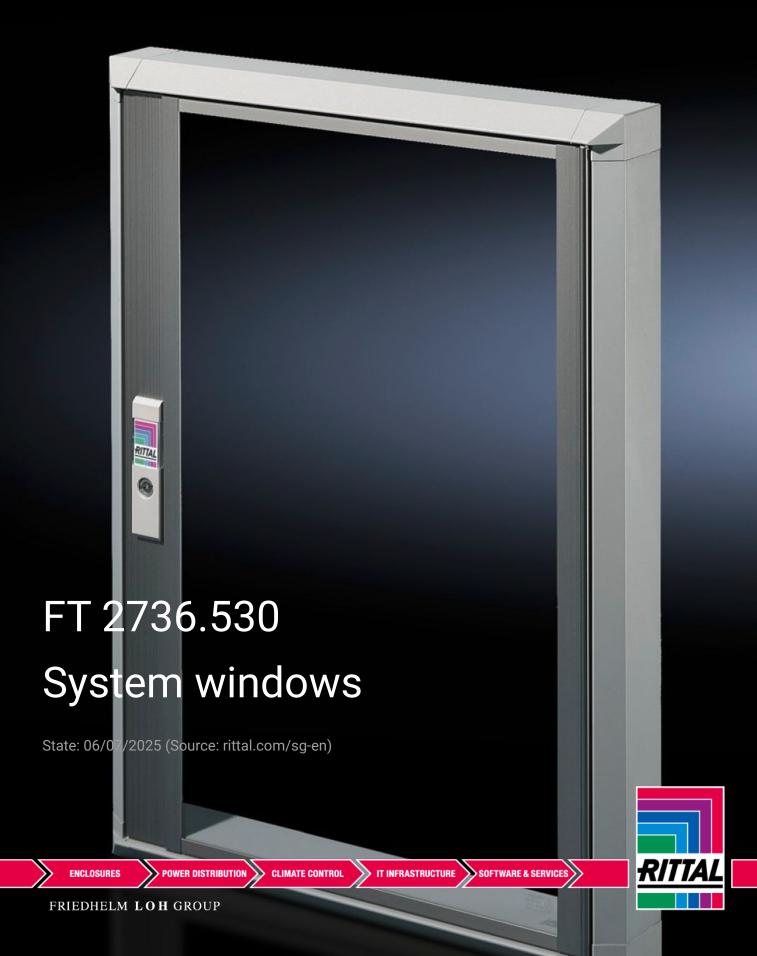

## FT 2736.530 - System windows for VX, TS, VX SE

To conceal display and operating instruments or cut-outs, and to protect against dirt and liquids as well as unauthorised access.

#### **Features**

| Model No.           | FT 2736.530                                                                                                                                                                                                                                                                                                                     |
|---------------------|---------------------------------------------------------------------------------------------------------------------------------------------------------------------------------------------------------------------------------------------------------------------------------------------------------------------------------|
| Design              | 60 section                                                                                                                                                                                                                                                                                                                      |
| Product description | To conceal display and operating instruments or cut-outs, and to protect against dirt and liquids as well as unauthorised access.                                                                                                                                                                                               |
| Material            | Extruded aluminium section with die-cast zinc corner pieces and single-pane safety glass.                                                                                                                                                                                                                                       |
| Surface finish      | Base frame: Powder-coated on the outside in RAL 7035<br>Hinge and lock section: Natural-anodised                                                                                                                                                                                                                                |
| Value base frame    | Made from single-pane safety glass: High level of resistance to solvents and scratches, anti-static, reduced risk of injury if broken. Standard double-bit lock insert may be exchanged for lock inserts 27 mm, type A, and/or for lock system Ergoform-S (except H = 270 mm).  Hinge with 180° opening angle, easily inserted. |

### **Features**

| Easily screw-fastened to the door thanks to modified dimensions (tubular door frame may be used as a drilling template). Readily height-adjustable. Stabilises the door cut-out. Conceals the cut edge. There is no dirt on the seal, the glass is protected from being lifted out, dirt cannot drop inside, and moisture cannot run behind the window when opening. Frame section height 30 mm or 60 mm |
|----------------------------------------------------------------------------------------------------------------------------------------------------------------------------------------------------------------------------------------------------------------------------------------------------------------------------------------------------------------------------------------------------------|
| IP 54                                                                                                                                                                                                                                                                                                                                                                                                    |
| Standard double-bit lock insert may be exchanged for lock inserts 27 mm, type A, and/or for lock system Ergoform-S (except H = 270 mm).  Not suitable for outdoor siting                                                                                                                                                                                                                                 |
| Enclosure type: VX TS VX SE Width: = 600 mm                                                                                                                                                                                                                                                                                                                                                              |
| Width: 500 mm<br>Height: 570 mm<br>Depth: 77 mm                                                                                                                                                                                                                                                                                                                                                          |
| Viewing window width: 363 mm<br>Viewing window height: 498 mm                                                                                                                                                                                                                                                                                                                                            |
| 63 mm                                                                                                                                                                                                                                                                                                                                                                                                    |
| 1 pc(s).                                                                                                                                                                                                                                                                                                                                                                                                 |
| 5.786                                                                                                                                                                                                                                                                                                                                                                                                    |
| 6.16                                                                                                                                                                                                                                                                                                                                                                                                     |
| 76101000                                                                                                                                                                                                                                                                                                                                                                                                 |
| 4028177476431                                                                                                                                                                                                                                                                                                                                                                                            |
| EC002527                                                                                                                                                                                                                                                                                                                                                                                                 |
| EC002527                                                                                                                                                                                                                                                                                                                                                                                                 |
| 27182301                                                                                                                                                                                                                                                                                                                                                                                                 |
|                                                                                                                                                                                                                                                                                                                                                                                                          |