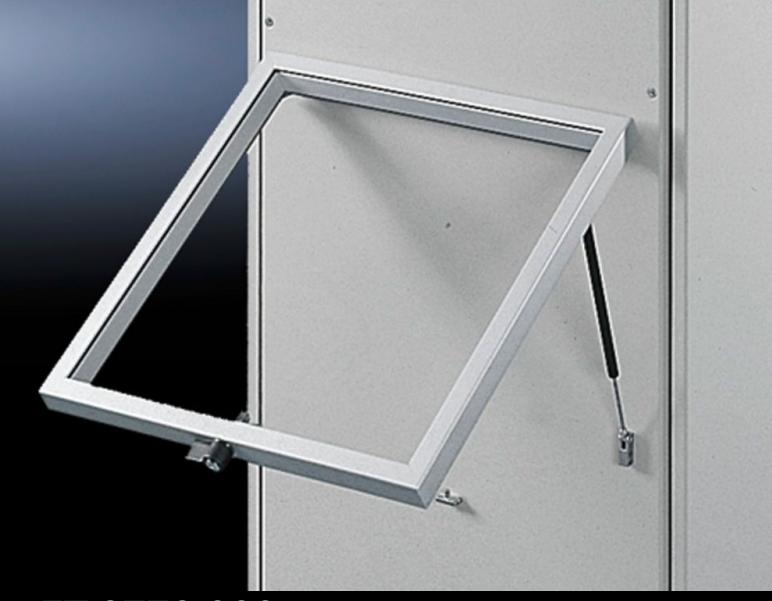

## FT 2772.000 - Horizontally hinged FT stay for viewing window

For external mounting on surfaces. A gas-pressurised spring holds the viewing window securely open (top or side). When the viewing window is closed, the gas pressurised spring disappears into the frame section.