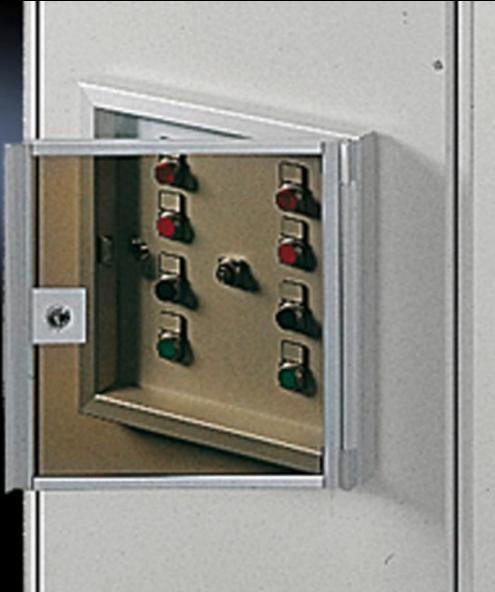

## FT 2791.000 - Viewing window for operating panel

For the protection of display and control components. With a max. build height of 35 mm to fit operating panels AX and AE.

## Features

| Model No.             | FT 2791.000                                                                        |
|-----------------------|------------------------------------------------------------------------------------|
| Material              | Frame: Aluminium, natural anodised.<br>Glass panel: Smoked acrylic                 |
| Supply includes       | Lock insert no. 3524 E                                                             |
| To fit Model No.      | 2741.010<br>2741.000                                                               |
| To fit                | Enclosure type: Operating panel<br>AX<br>AE<br>Width: = 377 mm<br>Height: = 297 mm |
| Packs of              | 1 pc(s).                                                                           |
| Net weight            | 1.6                                                                                |
| Gross weight          | 1.88                                                                               |
| Customs tariff number | 76101000                                                                           |
| EAN                   | 4028177032392                                                                      |
| ETIM 9                | EC002527                                                                           |
| ETIM 8                | EC002527                                                                           |
| ECLASS 8.0            | 27182204                                                                           |
|                       |                                                                                    |