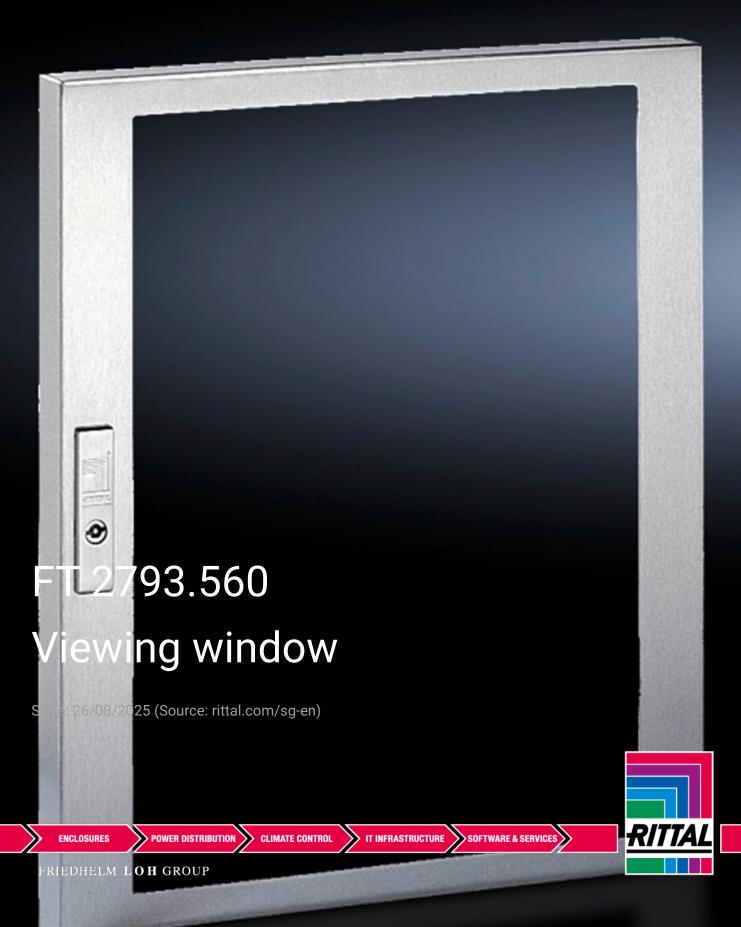

## FT 2793.560 - Viewing window Stainless steel

To conceal display and operating instruments or cut-outs, and to protect against dirt and liquids as well as unauthorised access. Made from stainless steel 1.4301 (AISI 304).

## Features

| Model No.                         | FT 2793.560                                                           |
|-----------------------------------|-----------------------------------------------------------------------|
| Product description               | Fitted as standard with internal 130° hinges and all-round seal.      |
| Material                          | Stainless steel 1.4301 (AISI 304)                                     |
|                                   | Single-pane safety glass                                              |
| Supply includes                   | Assembly parts                                                        |
| Protection category to IEC 60 529 | IP 54                                                                 |
| Note                              | Standard double-bit lock insert may be exchanged for lock inserts     |
|                                   | 27 mm, type A, and/or for lock system Ergoform-S (except H = 270 mm). |
| Dimensions                        | Width: 522 mm                                                         |
|                                   | Height: 600 mm                                                        |
|                                   | Depth: 38 mm                                                          |
| Visible area                      | Viewing window width: 408 mm                                          |
|                                   | Viewing window height: 543 mm                                         |
| Build depth for components (max.) | 31 mm                                                                 |
|                                   |                                                                       |