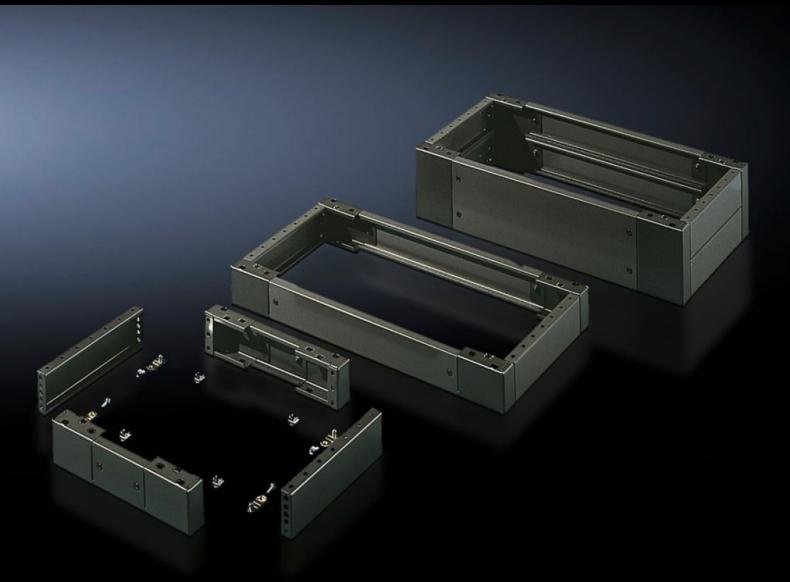

# SO 2808.200 - Base/plinth, complete Sheet steel, for AE, universal consoles TP

Trim panels at the front and rear with fitted corner pieces and side trim panels.

#### **Features**

| Model No.             | SO 2808.200                                                                                                                                                                                                  |  |
|-----------------------|--------------------------------------------------------------------------------------------------------------------------------------------------------------------------------------------------------------|--|
| Product description   | Trim panels at the front and rear with fitted corner pieces and side trim panels.                                                                                                                            |  |
| Material              | Sheet steel                                                                                                                                                                                                  |  |
| Surface finish        | Spray-finished                                                                                                                                                                                               |  |
| Colour                | RAL 7022                                                                                                                                                                                                     |  |
| Supply includes       | 4 corner pieces 2 trim panels front/rear 2 trim panels, side Assembly parts for mounting on the enclosure 1 trim panel front/rear x 200 mm 2 trim panels, front/rear, x 100 mm 4 trim panels, side, x 100 mm |  |
| Dimensions            | Height: 200 mm<br>Depth: 450 mm                                                                                                                                                                              |  |
| To fit                | Enclosure type: ES 5000 TP universal console Width: = 600 mm Depth: = 500 mm                                                                                                                                 |  |
| Packs of              | 1 pc(s).                                                                                                                                                                                                     |  |
| Net weight            | 11.7                                                                                                                                                                                                         |  |
| Gross weight          | 12.16                                                                                                                                                                                                        |  |
| Customs tariff number | 94039910                                                                                                                                                                                                     |  |
| EAN                   | 4028177032675                                                                                                                                                                                                |  |
| ETIM 9                | EC000721                                                                                                                                                                                                     |  |