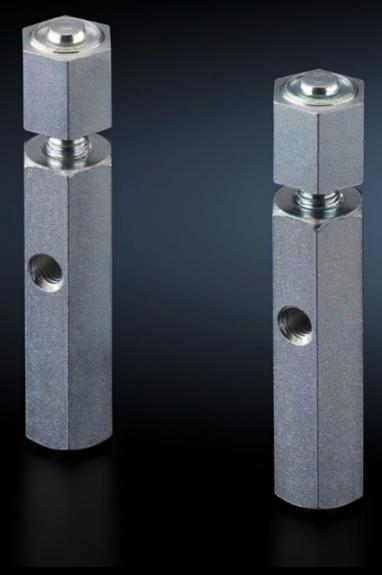

## SZ 2819.200 - Fastening bolts for base/plinth, complete and base/plinth, static

For mounting on base/plinth trim panels at the side. The lockable fastening bolt supports the installation of cable clamp rails. Tighten with hex spanner, width across flats 19 mm.

## **Features**

| Model No.                   | SZ 2819.200                                                                                                                                                                  |
|-----------------------------|------------------------------------------------------------------------------------------------------------------------------------------------------------------------------|
| Product description         | For mounting on base/plinth trim panels, side. The lockable fastening bolt allows the installation of cable clamp rails. Tighten with hex spanner, width across flats 19 mm. |
| Material                    | Hexagon steel section                                                                                                                                                        |
| Surface finish              | Zinc-plated                                                                                                                                                                  |
| For base/plinth trim height | 200 mm                                                                                                                                                                       |
| Packs of                    | 10 pc(s).                                                                                                                                                                    |
| Net weight                  | 4.17                                                                                                                                                                         |
| Gross weight                | 4.365                                                                                                                                                                        |
| Customs tariff number       | 73181535                                                                                                                                                                     |
| EAN                         | 4028177319622                                                                                                                                                                |
| ETIM 9                      | EC002625                                                                                                                                                                     |
| ETIM 8                      | EC002625                                                                                                                                                                     |
| ECLASS 8.0                  | 27189234                                                                                                                                                                     |