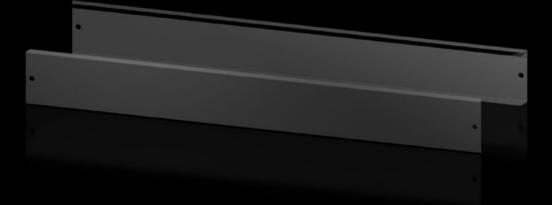

## AX 2830.101 - Base/plinth trim panels, front and rear for AX

The base/plinth trim panels at the front and rear provide a wide opening for optimum access to the screw connection and simple cable entry.

#### Features

| Model No.           | AX 2830.101                                                                                                                                                                                                                     |
|---------------------|---------------------------------------------------------------------------------------------------------------------------------------------------------------------------------------------------------------------------------|
| Design              | New version                                                                                                                                                                                                                     |
| Product description | The base/plinth trim panels at the front and rear provide a wide opening for optimum access to the screw connection and simple cable entry.                                                                                     |
| Material            | Base/plinth trim panel front/rear: Sheet steel                                                                                                                                                                                  |
| Colour              | RAL 9005                                                                                                                                                                                                                        |
| Supply includes     | 2 base/plinth trim panels, front/rear                                                                                                                                                                                           |
| Note                | Base/plinth elements are required at the side to finish off a base/<br>plinth unit<br>Components from the 1st generation base/plinth system cannot be<br>combined with components from the 2nd generation base/plinth<br>system |
| Dimensions          | Height: 100 mm                                                                                                                                                                                                                  |
| To fit              | Enclosure type: AX<br>Width: = 1,000 mm                                                                                                                                                                                         |
| Packs of            | 2 pc(s).                                                                                                                                                                                                                        |
| Net weight          | 2.5                                                                                                                                                                                                                             |
| Gross weight        | 2.603                                                                                                                                                                                                                           |