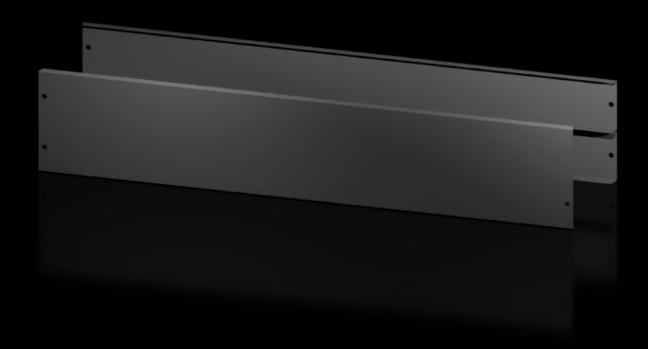

# AX 2830.122 - Base/plinth trim panels, front and rear for AX

The base/plinth trim panels at the front and rear provide a wide opening for optimum access to the screw connection and simple cable entry.

#### **Features**

| Model No.           | AX 2830.122                                                                                                                                                                                                                     |
|---------------------|---------------------------------------------------------------------------------------------------------------------------------------------------------------------------------------------------------------------------------|
| Design              | New version                                                                                                                                                                                                                     |
| Product description | The base/plinth trim panels at the front and rear provide a wide opening for optimum access to the screw connection and simple cable entry.                                                                                     |
| Material            | Base/plinth trim panel front/rear: Sheet steel                                                                                                                                                                                  |
| Colour              | RAL 9005                                                                                                                                                                                                                        |
| Supply includes     | 2 base/plinth trim panels, front/rear                                                                                                                                                                                           |
| Note                | Base/plinth elements are required at the side to finish off a base/<br>plinth unit<br>Components from the 1st generation base/plinth system cannot be<br>combined with components from the 2nd generation base/plinth<br>system |
| Dimensions          | Height: 200 mm                                                                                                                                                                                                                  |
| To fit              | Enclosure type: AX<br>Width: = 1,200 mm                                                                                                                                                                                         |
| Packs of            | 2 pc(s).                                                                                                                                                                                                                        |
| Net weight          | 6                                                                                                                                                                                                                               |
| Gross weight        | 6.163                                                                                                                                                                                                                           |
|                     |                                                                                                                                                                                                                                 |