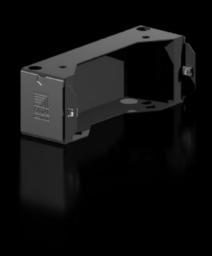

# AX 2830.310 - Base/plinth components, sides for AX

Base/plinth component for mounting in the depth and for stabilising the base/plinth.

#### **Features**

| Model No.             | AX 2830.310                                                                                                                         |  |
|-----------------------|-------------------------------------------------------------------------------------------------------------------------------------|--|
| Design                | New version                                                                                                                         |  |
| Product description   | Base/plinth component for mounting in the depth and for stabilising the base/plinth.                                                |  |
| Material              | Base/plinth components: Sheet steel<br>Cover caps: Plastic                                                                          |  |
| Colour                | RAL 9005                                                                                                                            |  |
| Supply includes       | 2 base/plinth components<br>2 cover caps<br>Assembly parts                                                                          |  |
| Note                  | Components from the 1st generation base/plinth system cannot be combined with components from the 2nd generation base/plinth system |  |
| Dimensions            | Height: 100 mm                                                                                                                      |  |
| To fit                | Enclosure type: AX<br>Depth: = 300 mm                                                                                               |  |
| Packs of              | 2 pc(s).                                                                                                                            |  |
| Net weight            | 1.96                                                                                                                                |  |
| Gross weight          | 2.065                                                                                                                               |  |
| Customs tariff number | 94039910                                                                                                                            |  |
| EAN                   | 4028177037625                                                                                                                       |  |
|                       |                                                                                                                                     |  |