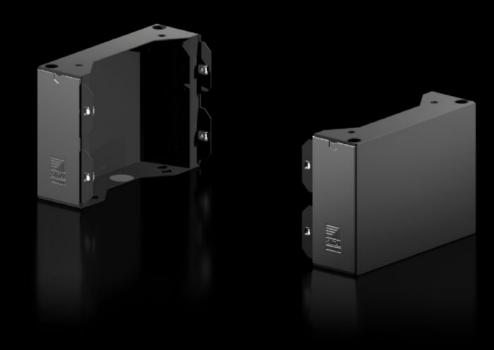

## AX 2830.320 - Base/plinth components, sides for AX

Base/plinth component for mounting in the depth and for stabilising the base/plinth.

#### **Features**

| Model No.             | AX 2830.320                                                                                                                         |  |
|-----------------------|-------------------------------------------------------------------------------------------------------------------------------------|--|
| Design                | New version                                                                                                                         |  |
| Product description   | Base/plinth component for mounting in the depth and for stabilising the base/plinth.                                                |  |
| Material              | Base/plinth components: Sheet steel<br>Cover caps: Plastic                                                                          |  |
| Colour                | RAL 9005                                                                                                                            |  |
| Supply includes       | 2 base/plinth components<br>2 cover caps<br>Assembly parts                                                                          |  |
| Note                  | Components from the 1st generation base/plinth system cannot be combined with components from the 2nd generation base/plinth system |  |
| Dimensions            | Height: 200 mm                                                                                                                      |  |
| To fit                | Enclosure type: AX<br>Depth: = 300 mm                                                                                               |  |
| Packs of              | 2 pc(s).                                                                                                                            |  |
| Net weight            | 3.208                                                                                                                               |  |
| Gross weight          | 3.209                                                                                                                               |  |
| Customs tariff number | 94039910                                                                                                                            |  |
| EAN                   | 4028177037663                                                                                                                       |  |
|                       |                                                                                                                                     |  |