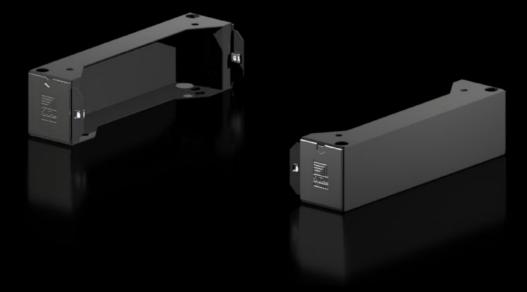

## AX 2830.410 - Base/plinth components, sides for AX

Base/plinth component for mounting in the depth and for stabilising the base/plinth.

### Features

| Model No.             | AX 2830.410                                                                                                                         |
|-----------------------|-------------------------------------------------------------------------------------------------------------------------------------|
| Design                | New version                                                                                                                         |
| Product description   | Base/plinth component for mounting in the depth and for stabilising the base/plinth.                                                |
| Material              | Base/plinth components: Sheet steel<br>Cover caps: Plastic                                                                          |
| Colour                | RAL 9005                                                                                                                            |
| Supply includes       | 2 base/plinth components<br>2 cover caps<br>Assembly parts                                                                          |
| Note                  | Components from the 1st generation base/plinth system cannot be combined with components from the 2nd generation base/plinth system |
| Dimensions            | Height: 100 mm                                                                                                                      |
| To fit                | Enclosure type: AX<br>Depth: = 400 mm                                                                                               |
| Packs of              | 2 pc(s).                                                                                                                            |
| Net weight            | 2.516                                                                                                                               |
| Gross weight          | 2.518                                                                                                                               |
| Customs tariff number | 94039910                                                                                                                            |
| EAN                   | 4028177037649                                                                                                                       |
|                       |                                                                                                                                     |