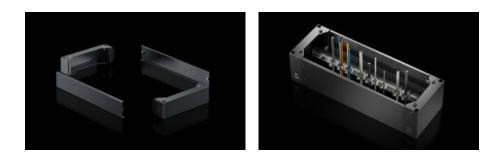

## AX 2830.410 - Base/plinth components, sides for AX

Base/plinth component for mounting in the depth and for stabilising the base/plinth.

### Features

| Model No.             | AX 2830.410                                                                                                                         |
|-----------------------|-------------------------------------------------------------------------------------------------------------------------------------|
| Design                | New version                                                                                                                         |
| Product description   | Base/plinth component for mounting in the depth and for stabilising the base/plinth.                                                |
| Material              | Base/plinth components: Sheet steel<br>Cover caps: Plastic                                                                          |
| Colour                | RAL 9005                                                                                                                            |
| Supply includes       | 2 base/plinth components<br>2 cover caps<br>Assembly parts                                                                          |
| Note                  | Components from the 1st generation base/plinth system cannot be combined with components from the 2nd generation base/plinth system |
| Dimensions            | Height: 100 mm                                                                                                                      |
| To fit                | Enclosure type: AX<br>Depth: = 400 mm                                                                                               |
| Packs of              | 2 pc(s).                                                                                                                            |
| Net weight            | 2.516                                                                                                                               |
| Gross weight          | 2.518                                                                                                                               |
| Customs tariff number | 94039910                                                                                                                            |
| EAN                   | 4028177037649                                                                                                                       |
|                       |                                                                                                                                     |