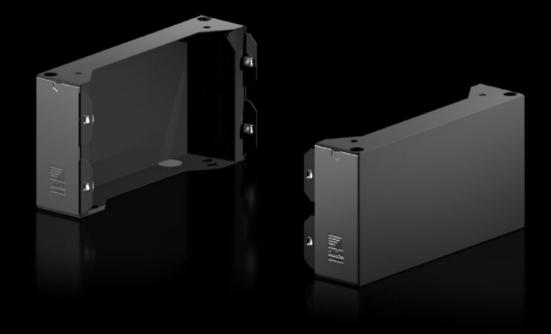

# AX 2830.420 - Base/plinth components, sides for AX

Base/plinth component for mounting in the depth and for stabilising the base/plinth.

### Features

| Model No.             | AX 2830.420                                                                                                                         |
|-----------------------|-------------------------------------------------------------------------------------------------------------------------------------|
| Design                | New version                                                                                                                         |
| Product description   | Base/plinth component for mounting in the depth and for stabilising the base/plinth.                                                |
| Material              | Base/plinth components: Sheet steel<br>Cover caps: Plastic                                                                          |
| Colour                | RAL 9005                                                                                                                            |
| Supply includes       | 2 base/plinth components<br>2 cover caps<br>Assembly parts                                                                          |
| Note                  | Components from the 1st generation base/plinth system cannot be combined with components from the 2nd generation base/plinth system |
| Dimensions            | Height: 200 mm                                                                                                                      |
| To fit                | Enclosure type: AX<br>Depth: = 400 mm                                                                                               |
| Packs of              | 2 pc(s).                                                                                                                            |
| Net weight            | 3.9                                                                                                                                 |
| Gross weight          | 3.945                                                                                                                               |
| Customs tariff number | 94039910                                                                                                                            |
| EAN                   | 4028177037687                                                                                                                       |
|                       |                                                                                                                                     |