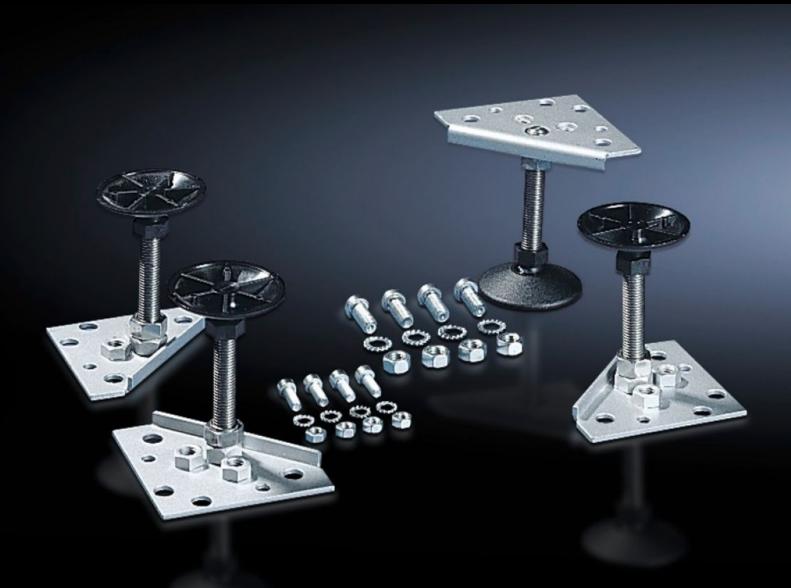

## SO 2890.000 - Levelling feet for base/plinth TS, stainless steel and base/plinth, complete, stainless steel

For direct mounting underneath the TS base/plinth and the base/plinth, complete. For unhindered access e.g. when cleaning the floor, and to compensate for floor irregularities.

## **Features**

| Model No.                                 | SO 2890.000                                                                                                                                                                             |
|-------------------------------------------|-----------------------------------------------------------------------------------------------------------------------------------------------------------------------------------------|
| Product description                       | For direct mounting underneath the base/plinth TS and the base/<br>plinth, complete. For unhindered access e.g. when cleaning the<br>floor, and to compensate for floor irregularities. |
| Benefits                                  | Unhindered access, e.g. for floor cleaning To compensate for height differences with floor irregularities                                                                               |
| Material                                  | Stainless steel 1.4301 (AISI 304)                                                                                                                                                       |
| Installation options                      | For direct mounting underneath the base/plinth TS and the base/plinth, complete                                                                                                         |
| Max. load capacity (static) per component | 400 kg                                                                                                                                                                                  |
| Dimensions                                | Thread: M16                                                                                                                                                                             |
| Levelling range                           | 45 - 120 mm                                                                                                                                                                             |
| Packs of                                  | 4 pc(s).                                                                                                                                                                                |
| Net weight                                | 2.4                                                                                                                                                                                     |
| Gross weight                              | 2.74                                                                                                                                                                                    |
| Customs tariff number                     | 73181900                                                                                                                                                                                |
| EAN                                       | 4028177034044                                                                                                                                                                           |
| ETIM 9                                    | EC000721                                                                                                                                                                                |
| ETIM 8                                    | EC000721                                                                                                                                                                                |
| ECLASS 8.0                                | 27182003                                                                                                                                                                                |
|                                           |                                                                                                                                                                                         |