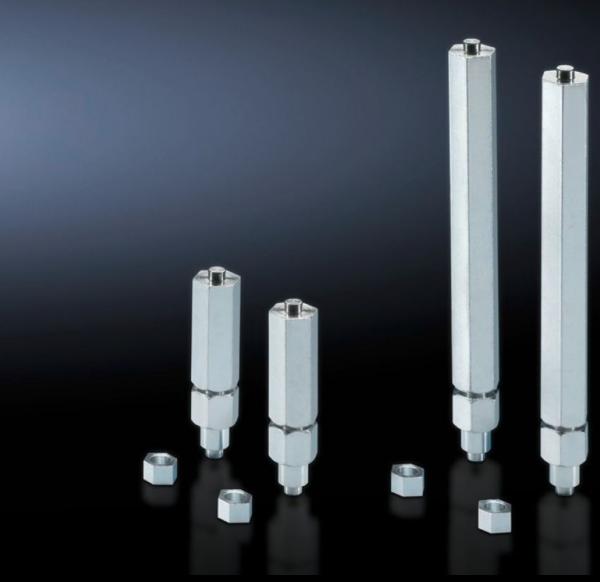

# SZ 2891.000 - Levelling component for base/plinth, complete and base/plinth, static

For retrospective installation through the corner piece and levelling of floor unevenness at the installation site up to a maximum of 15 mm.

### **Features**

| Model No.                                 | SZ 2891.000                                                                                                                                    |
|-------------------------------------------|------------------------------------------------------------------------------------------------------------------------------------------------|
| Benefits                                  | A door offset caused by uneven flooring can be corrected<br>Installed on the assembled enclosure, i.e. no need to plan levelling<br>in advance |
| Applications                              | Compensation of max. 15 mm floor unevenness at the installation site                                                                           |
| Supply includes                           | Assembly parts                                                                                                                                 |
| For base/plinth trim height               | 100 mm                                                                                                                                         |
| Max. load capacity (static) per component | 250 kg                                                                                                                                         |
| Adjustment tool                           | Hex spanner SW 19                                                                                                                              |
| Installation options                      | Installed through the corner piece of the base/plinth component                                                                                |
| Note                                      | Check the load capacity of the floor.                                                                                                          |
| Packs of                                  | 4 pc(s).                                                                                                                                       |
| Net weight                                | 0.6                                                                                                                                            |
| Gross weight                              | 0.678                                                                                                                                          |
| Customs tariff number                     | 73181900                                                                                                                                       |
|                                           |                                                                                                                                                |