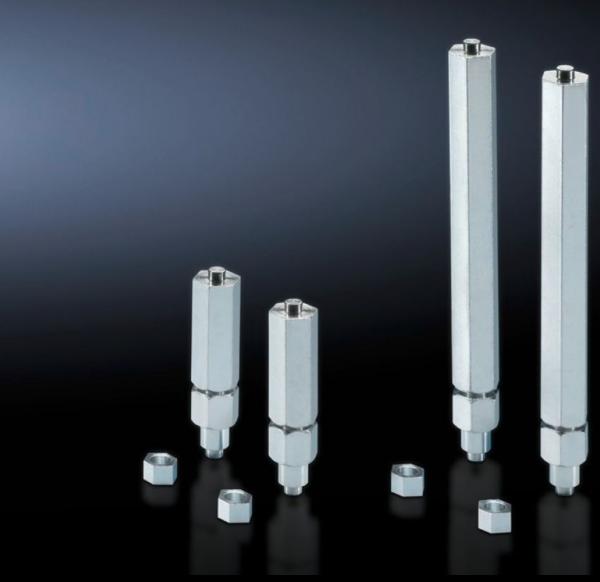

# SZ 2892.000 - Levelling component for base/plinth, complete and base/plinth, static

For retrospective installation through the corner piece and levelling of floor unevenness at the installation site up to a maximum of 15 mm.

#### **Features**

| Model No.                                 | SZ 2892.000                                                                                                                                    |
|-------------------------------------------|------------------------------------------------------------------------------------------------------------------------------------------------|
| Benefits                                  | A door offset caused by uneven flooring can be corrected<br>Installed on the assembled enclosure, i.e. no need to plan levelling<br>in advance |
| Applications                              | Compensation of max. 15 mm floor unevenness at the installation site                                                                           |
| Supply includes                           | Assembly parts                                                                                                                                 |
| For base/plinth trim height               | 200 mm                                                                                                                                         |
| Max. load capacity (static) per component | 250 kg                                                                                                                                         |
| Adjustment tool                           | Hex spanner SW 19                                                                                                                              |
| Installation options                      | Installed through the corner piece of the base/plinth component                                                                                |
| Note                                      | Check the load capacity of the floor.                                                                                                          |
| Packs of                                  | 4 pc(s).                                                                                                                                       |
| Net weight                                | 1.6                                                                                                                                            |
| Gross weight                              | 1.665                                                                                                                                          |
| Customs tariff number                     | 73181900                                                                                                                                       |