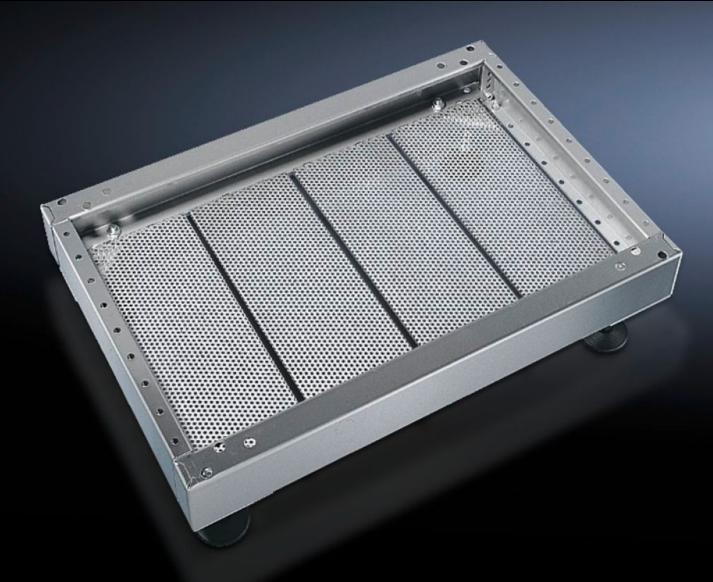

## PS 2907.000 - Base/plinth trim, modular for base/plinth TS, stainless steel and base/plinth, complete, stainless steel

For secure cable routing in the base/plinth between the floor and the enclosure.

## **Features**

| Model No.             | PS 2907.000                                                                      |
|-----------------------|----------------------------------------------------------------------------------|
| Product description   | For secure cable routing in the base/plinth between the floor and the enclosure. |
| Material              | Stainless steel 1.4301 (AISI 304)                                                |
| Supply includes       | 4 base/plinth trim panels                                                        |
| Note                  | One base/plinth trim panel is needed per 200 mm base/plinth width.               |
| Dimensions            | Width: 175 mm                                                                    |
| To fit                | Depth: = 400 mm                                                                  |
| Packs of              | 4 pc(s).                                                                         |
| Net weight            | 2.2                                                                              |
| Gross weight          | 2.397                                                                            |
| Customs tariff number | 73269098                                                                         |
| EAN                   | 4028177034297                                                                    |
| ETIM 9                | EC002620                                                                         |
| ETIM 8                | EC002620                                                                         |
| ECLASS 8.0            | 27189261                                                                         |
|                       |                                                                                  |