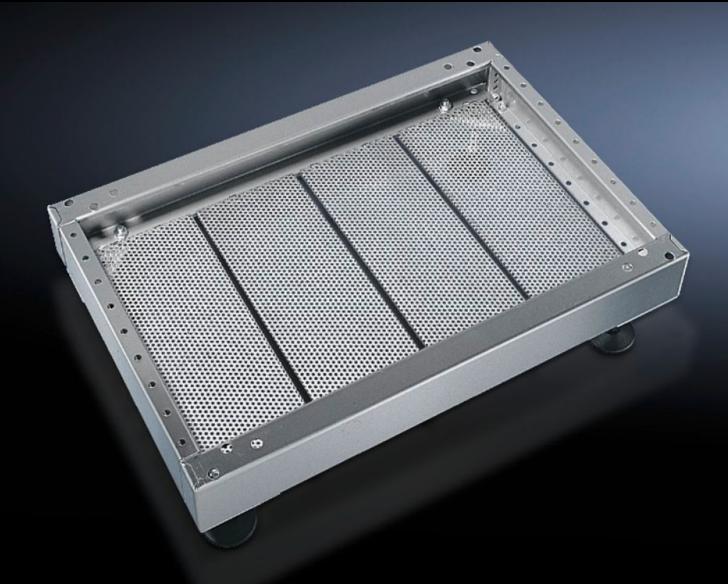

## PS 2913.000 - Base/plinth trim, modular for base/plinth TS, stainless steel and base/plinth, complete, stainless steel

For secure cable routing in the base/plinth between the floor and the enclosure.

## **Features**

| Model No.             | PS 2913.000                                                                      |
|-----------------------|----------------------------------------------------------------------------------|
| Product description   | For secure cable routing in the base/plinth between the floor and the enclosure. |
| Material              | Stainless steel 1.4301 (AISI 304)                                                |
| Supply includes       | 4 base/plinth trim panels                                                        |
| Note                  | One base/plinth trim panel is needed per 200 mm base/plinth width.               |
| Dimensions            | Width: 175 mm                                                                    |
| To fit                | Depth: = 600 mm                                                                  |
| Packs of              | 4 pc(s).                                                                         |
| Net weight            | 3.928                                                                            |
| Gross weight          | 4.129                                                                            |
| Customs tariff number | 73269098                                                                         |
| EAN                   | 4028177034419                                                                    |
| ETIM 9                | EC002620                                                                         |
| ETIM 8                | EC002620                                                                         |
| ECLASS 8.0            | 27189261                                                                         |
|                       |                                                                                  |