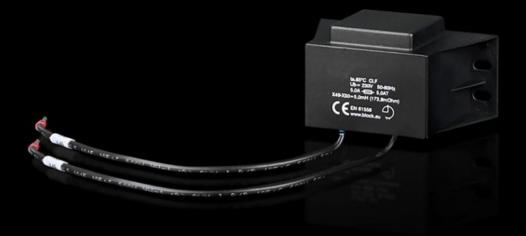

## SK 3124.010 - Line reactor Wall-mounted cooling unit Blue e+ Dynamic

Line reactor for complying with EMC requirements to DNV-CG-0339 Class A.

## Features

| Model No.                               | SK 3124.010            |
|-----------------------------------------|------------------------|
| Packs of                                | 1 pc(s).               |
| To fit Model No.                        | 3184.837               |
|                                         | 3185.837               |
|                                         | 3186.937               |
|                                         | 3187.937               |
| Dimensions                              | Width: 40 mm           |
|                                         | Height: 44 mm          |
|                                         | Length: 76 mm          |
| Operating temperature range             | 0 °C85 °C              |
| Rated operating voltage                 | 230 V, 1~, 50 Hz/60 Hz |
| IP protection category to IEC 60<br>529 | IP 00                  |
| Net weight                              | 0.3                    |
| Gross weight                            | 0.382                  |
| Customs tariff number                   | 85059090               |
| EAN                                     | 4028177039483          |