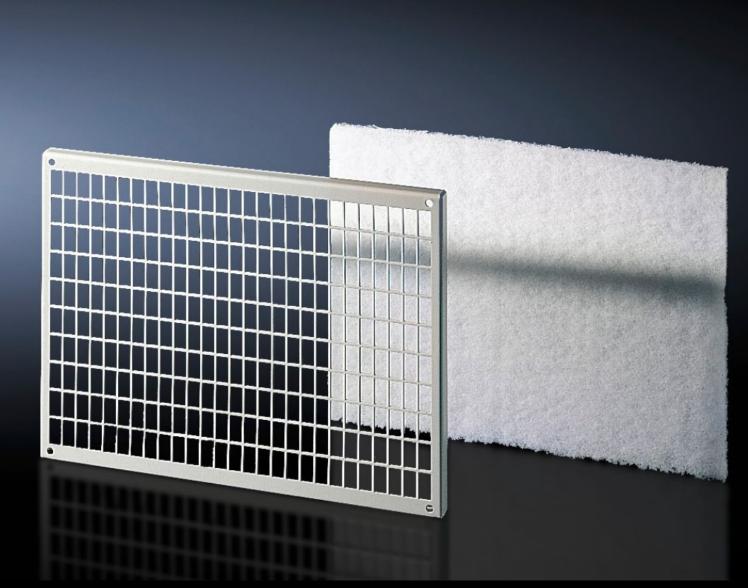

### SK 3174.000 - Chopped-fibre filter mat

Spare filter mats for roof-mounted fans, fan-and-filter units or thermoelectric coolers, for effective protection of enclosure components from dirt, dust and water.

#### **Features**

| Model No.             | SK 3174.000                                                                                                                                                                                                                                                                                    |
|-----------------------|------------------------------------------------------------------------------------------------------------------------------------------------------------------------------------------------------------------------------------------------------------------------------------------------|
| Design                | For filter holders                                                                                                                                                                                                                                                                             |
| Product description   | Made of chopped-fibre mat with a progressive structure. Temperature-resistant to 100 °C, self-extinguishing category F1 to DIN 53 438. Dust-laden air side: Open structure. Clean-air side: Closed structure. Reliable filtering of virtually all types of dust from a particle size of 10 μm. |
| Material              | Chemical fibres                                                                                                                                                                                                                                                                                |
| Note                  | Performance data, protection category and device approvals are only guaranteed when used in conjunction with original Rittal filter mats.                                                                                                                                                      |
| To fit Model No.      | 3175.000                                                                                                                                                                                                                                                                                       |
| Dimensions            | Width: 338 mm<br>Height: 242 mm<br>Depth: 17 mm                                                                                                                                                                                                                                                |
| Filter class          | to DIN EN 779: G2                                                                                                                                                                                                                                                                              |
| Packs of              | 3 pc(s).                                                                                                                                                                                                                                                                                       |
| Net weight            | 0.045                                                                                                                                                                                                                                                                                          |
| Gross weight          | 0.08                                                                                                                                                                                                                                                                                           |
| Customs tariff number | 56039390                                                                                                                                                                                                                                                                                       |
| EAN                   | 4028177038158                                                                                                                                                                                                                                                                                  |
| ETIM 9                | EC002513                                                                                                                                                                                                                                                                                       |
| ETIM 8                | EC002513                                                                                                                                                                                                                                                                                       |
| ECLASS 8.0            | 27180706                                                                                                                                                                                                                                                                                       |