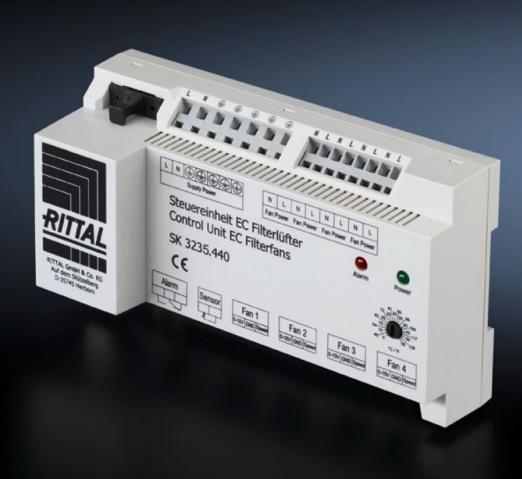

### SK 3235.460 - EC speed control Control unit for EC fan

Temperature-dependent speed control for EC fan-and-filter units to reduce noise and save energy.

#### Features

| Model No.               | SK 3235.460                                                                                                                        |
|-------------------------|------------------------------------------------------------------------------------------------------------------------------------|
| Product description     | Temperature-dependent speed control for EC fans to reduce noise<br>and save energy. The function of the fan can also be monitored. |
| Function principle      | Activation and monitoring of up to 4 EC filter fans                                                                                |
|                         | For mounting on a 35 mm support rail EN 50 022                                                                                     |
|                         | External temperature sensor to record the actual temperature<br>Status LED to display the operating status                         |
|                         | Alarm relay for reporting overtemperature, fan defect, cable break<br>and sensor failure                                           |
| Supply includes         | Speed control                                                                                                                      |
|                         | NTC sensor, length 1.80 m                                                                                                          |
| Packs of                | 1 pc(s).                                                                                                                           |
| Speed                   | 100 %                                                                                                                              |
| To fit Model No.        | 3240.900                                                                                                                           |
|                         | 3241.900                                                                                                                           |
|                         | 3243.900                                                                                                                           |
|                         | 3244.900                                                                                                                           |
|                         | 3245.900                                                                                                                           |
|                         | 3245.910                                                                                                                           |
|                         | 3245.908                                                                                                                           |
|                         | 3245.918                                                                                                                           |
|                         | 3245.800                                                                                                                           |
|                         | 3245.810                                                                                                                           |
| Setting range           | 5 °C55 °C                                                                                                                          |
| Rated operating voltage | 100 V – 250 V, 50 Hz/60 Hz                                                                                                         |
| Net weight              | 0.46                                                                                                                               |
| Gross weight            | 0.505                                                                                                                              |
|                         |                                                                                                                                    |