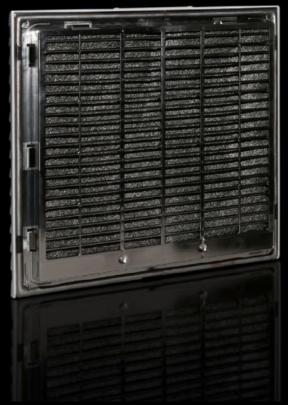

### SK 3240.060 - Outlet filter EMC

For ventilation by convection, an outlet filter can be fitted in both the upper and lower sections of the enclosure.

#### **Features**

| Model No.                            | SK 3240.060                                                                                                        |
|--------------------------------------|--------------------------------------------------------------------------------------------------------------------|
| Design                               | EMC                                                                                                                |
| Product description                  | For ventilation by convection, an outlet filter can be installed in the upper and lower sections of the enclosure. |
| Material                             | ABS                                                                                                                |
| Colour                               | RAL 7035                                                                                                           |
| Supply includes                      | Outlet filter<br>EMC filter mat                                                                                    |
| Mounting cut-out                     | Cut-out width: 224 mm<br>Cut-out height: 224 mm                                                                    |
| To fit Model No.                     | SK 3240.6xx/3241.6xx                                                                                               |
| Dimensions                           | Width: 255 mm<br>Height: 255 mm<br>Depth: 25 mm                                                                    |
| IP protection category to IEC 60 529 | IP54 incl. EMC filter mat IP 56 with EMC filter mat and hose-proof hood                                            |
| Packs of                             | 1 pc(s).                                                                                                           |
| Net weight                           | 0.59                                                                                                               |
| Gross weight                         | 0.599                                                                                                              |
|                                      |                                                                                                                    |