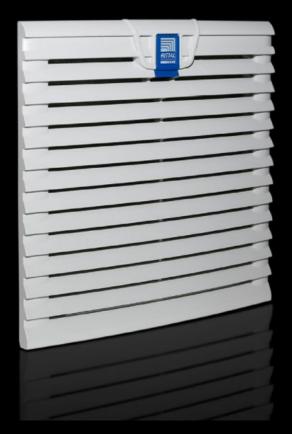

### SK 3240.060 - Outlet filter EMC

For ventilation by convection, an outlet filter can be fitted in both the upper and lower sections of the enclosure.

#### **Features**

| Model No.                            | SK 3240.060                                                                                                        |
|--------------------------------------|--------------------------------------------------------------------------------------------------------------------|
| Design                               | EMC                                                                                                                |
| Product description                  | For ventilation by convection, an outlet filter can be installed in the upper and lower sections of the enclosure. |
| Material                             | ABS                                                                                                                |
| Colour                               | RAL 7035                                                                                                           |
| Supply includes                      | Outlet filter<br>EMC filter mat                                                                                    |
| Mounting cut-out                     | Cut-out width: 224 mm<br>Cut-out height: 224 mm                                                                    |
| To fit Model No.                     | SK 3240.6xx/3241.6xx                                                                                               |
| Dimensions                           | Width: 255 mm<br>Height: 255 mm<br>Depth: 25 mm                                                                    |
| IP protection category to IEC 60 529 | IP54 incl. EMC filter mat IP 56 with EMC filter mat and hose-proof hood                                            |
| Packs of                             | 1 pc(s).                                                                                                           |
| Net weight                           | 0.59                                                                                                               |
| Gross weight                         | 0.599                                                                                                              |
|                                      |                                                                                                                    |