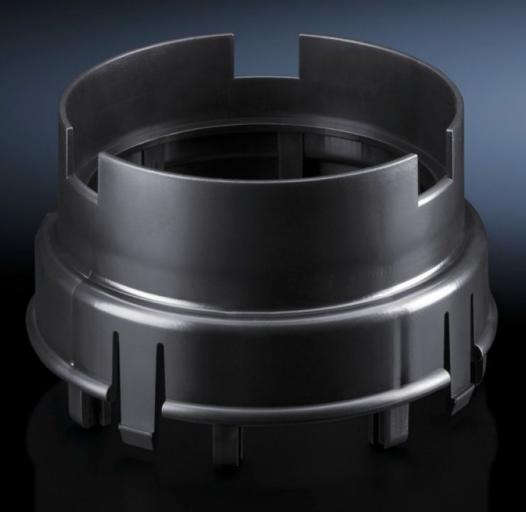

## SK 3286.840 - Air duct adaptor for air duct system and shallow air duct system

The adaptor serves as a connection between the cooling unit (air inlet opening) and the air-duct system. Suitable for roof-mounted cooling units 3359.XXX and 3382.XXX

## Features

| Model No.             | SK 3286.840                                                                                                           |
|-----------------------|-----------------------------------------------------------------------------------------------------------------------|
| Product description   | The adaptor serves as a connection between the roof-mounted cooling unit (air inlet opening) and the air-duct system. |
| Material              | ABS                                                                                                                   |
| Colour                | RAL 9005                                                                                                              |
| To fit Model No.      | 3359<br>3382                                                                                                          |
| Packs of              | 1 pc(s).                                                                                                              |
| Net weight            | 0.06                                                                                                                  |
| Gross weight          | 0.071                                                                                                                 |
| Customs tariff number | 84159000                                                                                                              |
| EAN                   | 4028177686410                                                                                                         |
| ETIM 9                | EC002515                                                                                                              |
| ETIM 8                | EC002515                                                                                                              |
| ECLASS 8.0            | 27180712                                                                                                              |
|                       |                                                                                                                       |