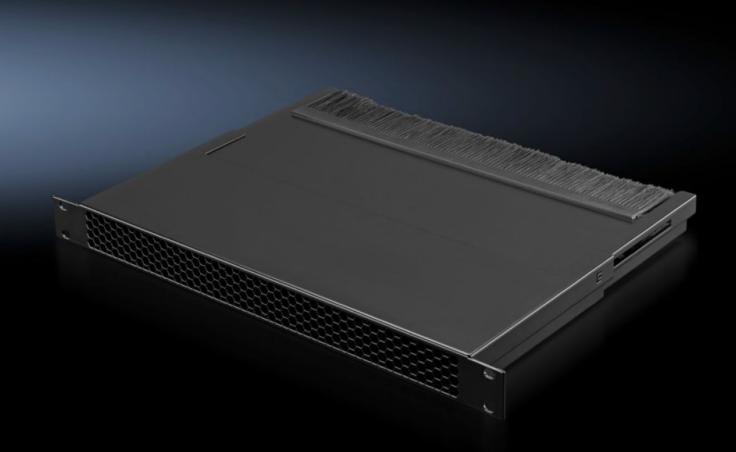

## SK 3301.391 482.6 mm (19") air duct

CLIMATE CONTROL

> IT INFRASTRUCTURE SOFTWARE & SERVICES

State: 04/08/2025 (Source: rittal.com/sg-en)

**POWER DISTRIBUTION** 

FRIEDHELM LOH GROUP

ENCLOSURES

## SK 3301.391 - 482.6 mm (19") air duct for horizontal air routing

For a cold air supply to hubs fitted in the rear 482.6 mm (19") level.