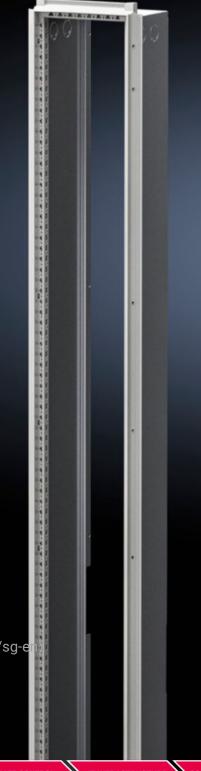

## SK 3312.082 - Rear adaptor for LCP Inline CW

May be used to close the gap that emerges when installing an LCP Inline.

## Features

| Model No.           | SK 3312.082                                                                                                   |
|---------------------|---------------------------------------------------------------------------------------------------------------|
| Product description | May be positioned to the rear of the set forward LCP Inline CW to close the existing gap to the rear section. |
| Material            | Sheet steel, spray-finished                                                                                   |
| Colour              | RAL 7035                                                                                                      |
| Supply includes     | Adaptor<br>With roof plate<br>Assembly parts                                                                  |
| Dimensions          | Width: 300 mm<br>Height: 2,200 mm<br>Depth: 200 mm                                                            |
| To fit              | Enclosure type: VX IT                                                                                         |
| Packs of            | 1 pc(s).                                                                                                      |
| Net weight          | 21                                                                                                            |
| Gross weight        | 24                                                                                                            |
| EAN                 | 4028177950535                                                                                                 |
| ETIM 9              | EC002515                                                                                                      |
| ETIM 8              | EC002515                                                                                                      |
| ECLASS 8.0          | 27180712                                                                                                      |

## Tender text

Rear adaptor, 3312.081 for LCP's CW Inline Protruding SK 3313.530/560/570 Height: 2200 mm Rear adaptor: For optimum air routing and energy efficient operation of the LCP Inline Protruding units, they protrude 200 mm in front of the server racks. To fill the gap in the rear section, the adaptor is screwed-fastened onto the rear of the LCP to create a uniform view and efficient air flow.

Rear adaptor, supply includes: Adaptor frame with roof plate, incl. assembly parts Dimensions WHD: 300 x 2200 x 200 mm Colour RAL 7035