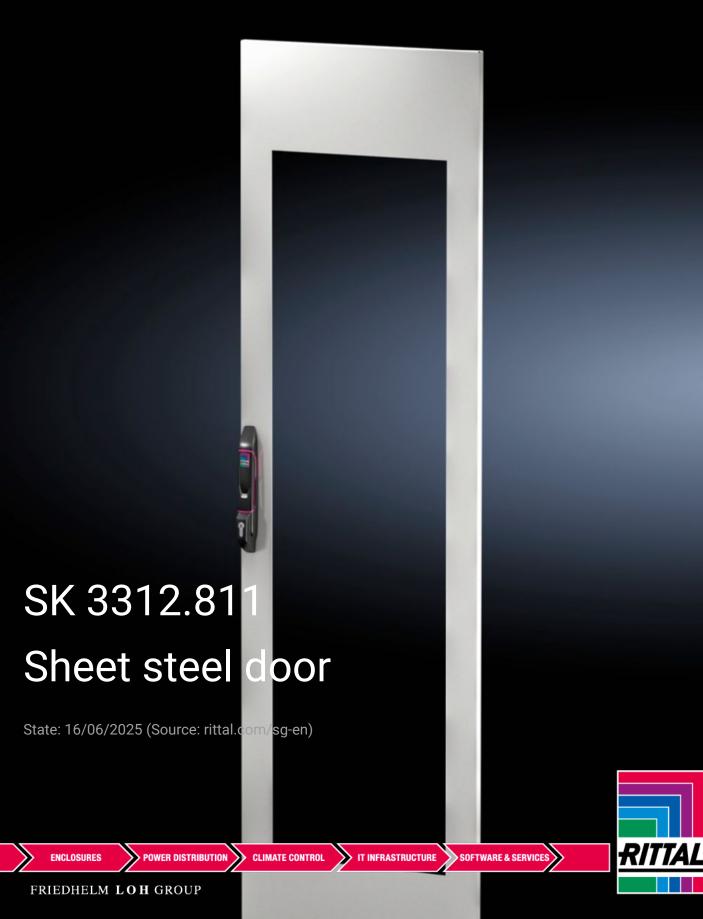

## SK 3312.811 - Sheet steel door for wall-mounted cooling unit Blue e+ IT

For mounting the wall-mounted cooling unit. The cut-out in the door is arranged so that the wallmounted cooling unit is positioned centrally on the door.

## Features

| Model No.           | SK 3312.811                                                                                                                                             |
|---------------------|---------------------------------------------------------------------------------------------------------------------------------------------------------|
| Product description | For mounting the roof-mounted unit. The cut-out in the door is arranged so that the roof-mounted cooling unit is positioned centrally on the door.      |
| Material            | Sheet steel                                                                                                                                             |
| Surface finish      | Spray-finished                                                                                                                                          |
| Colour              | RAL 7035                                                                                                                                                |
| Supply includes     | Sheet steel rear door<br>Comfort handle for proifile half-cylinders with security lock 3524 E<br>Assembly parts (with lock pieces but excluding hinges) |
| To fit Model No.    | 3312.810<br>3186.x3x<br>3187.x3x<br>3188.x4x<br>3189.x4x                                                                                                |
| Dimensions          | Width: 600 mm<br>Height: 2,000 mm                                                                                                                       |
| To fit              | Enclosure type: TS IT                                                                                                                                   |
| Packs of            | 1 pc(s).                                                                                                                                                |
| ETIM 9              | EC000744                                                                                                                                                |
| ETIM 8              | EC000744                                                                                                                                                |
| ECLASS 8.0          | 27182405                                                                                                                                                |
|                     |                                                                                                                                                         |