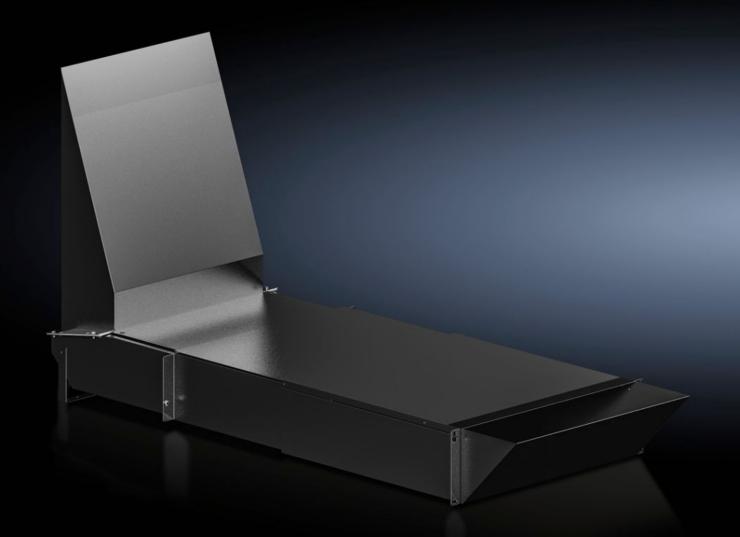

# SK 3312.820 - Air duct for wall-mounted cooling unit Blue e+ IT

For cold air infeed in front of the 482.6 mm (19") level in combination with the Blue e+ IT wallmounted cooling unit.

#### Features

| Model No.             | SK 3312.820                                                                                                            |  |
|-----------------------|------------------------------------------------------------------------------------------------------------------------|--|
| Product description   | For cold air infeed in front of the 482.6 mm (19") level in combination with the Blue e+ IT wall-mounted cooling unit. |  |
| Benefits              | One air duct for different enclosure depths                                                                            |  |
| Material              | Sheet steel, spray-finished                                                                                            |  |
| Colour                | RAL 9005                                                                                                               |  |
| Supply includes       | Assembly parts                                                                                                         |  |
| Installation options  | Mounting in the bottom 3 U of the 482.6 mm (19") level                                                                 |  |
| Dimensions            | Width: 482.6 mm<br>Height: 3 U                                                                                         |  |
| To fit                | Depth: = 800 mm<br>= 1,000 mm<br>= 1,200 mm                                                                            |  |
| Packs of              | 1 pc(s).                                                                                                               |  |
| Net weight            | 16.15                                                                                                                  |  |
| Gross weight          | 17                                                                                                                     |  |
| Customs tariff number | 39269097                                                                                                               |  |
| EAN                   | 4028177944541                                                                                                          |  |
|                       |                                                                                                                        |  |