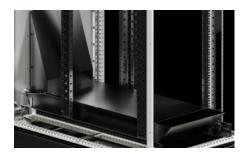

# SK 3312.820 - Air duct for wall-mounted cooling unit Blue e+ IT

For cold air infeed in front of the 482.6 mm (19") level in combination with the Blue e+ IT wallmounted cooling unit.

#### Features

| Model No.             | SK 3312.820                                                                                                            |  |
|-----------------------|------------------------------------------------------------------------------------------------------------------------|--|
| Product description   | For cold air infeed in front of the 482.6 mm (19") level in combination with the Blue e+ IT wall-mounted cooling unit. |  |
| Benefits              | One air duct for different enclosure depths                                                                            |  |
| Material              | Sheet steel, spray-finished                                                                                            |  |
| Colour                | RAL 9005                                                                                                               |  |
| Supply includes       | Assembly parts                                                                                                         |  |
| Installation options  | Mounting in the bottom 3 U of the 482.6 mm (19") level                                                                 |  |
| Dimensions            | Width: 482.6 mm<br>Height: 3 U                                                                                         |  |
| To fit                | Depth: = 800 mm<br>= 1,000 mm<br>= 1,200 mm                                                                            |  |
| Packs of              | 1 pc(s).                                                                                                               |  |
| Net weight            | 16.15                                                                                                                  |  |
| Gross weight          | 17                                                                                                                     |  |
| Customs tariff number | 39269097                                                                                                               |  |
| EAN                   | 4028177944541                                                                                                          |  |
|                       |                                                                                                                        |  |