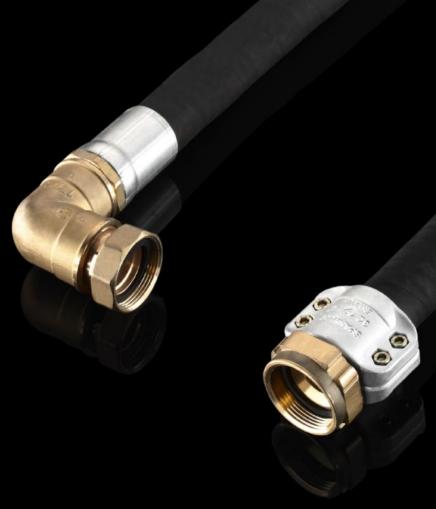

## SK 3313.614 - Connection hose

Flexible connection hose, may be shortened, including union nuts on both sides for connecting the LCP/LCU to existing pipework.

## **Features**

| Model No.                                | SK 3313.614                                                                                                                                                                                                                                           |
|------------------------------------------|-------------------------------------------------------------------------------------------------------------------------------------------------------------------------------------------------------------------------------------------------------|
| Design                                   | Rack cooling<br>CW                                                                                                                                                                                                                                    |
| Product description                      | The LCU cooling water connection is easily connected to the on-site pipework with the water connection kit. The hoses have a 90° bend on one side and a clamping tray on the other, to allow shortening of the hoses. Allows shortening of the hoses. |
| Material                                 | NBR (internal) with steel spiral and fabric inlay                                                                                                                                                                                                     |
| Length                                   | 2.5 m                                                                                                                                                                                                                                                 |
| Water connections                        | G ¾" internal thread                                                                                                                                                                                                                                  |
| Operating temperature range              | -30 °C70 °C                                                                                                                                                                                                                                           |
| Permissible operating pressure (p. max.) | 10 bar                                                                                                                                                                                                                                                |
| Packs of                                 | 2 pc(s).                                                                                                                                                                                                                                              |
| Net weight                               | 5.08                                                                                                                                                                                                                                                  |
| Gross weight                             | 5.485                                                                                                                                                                                                                                                 |
| Customs tariff number                    | 85444290                                                                                                                                                                                                                                              |
| EAN                                      | 4028177983861                                                                                                                                                                                                                                         |
| ETIM 9                                   | EC002515                                                                                                                                                                                                                                              |
| ETIM 8                                   | EC002515                                                                                                                                                                                                                                              |
| ECLASS 8.0                               | 27180712                                                                                                                                                                                                                                              |