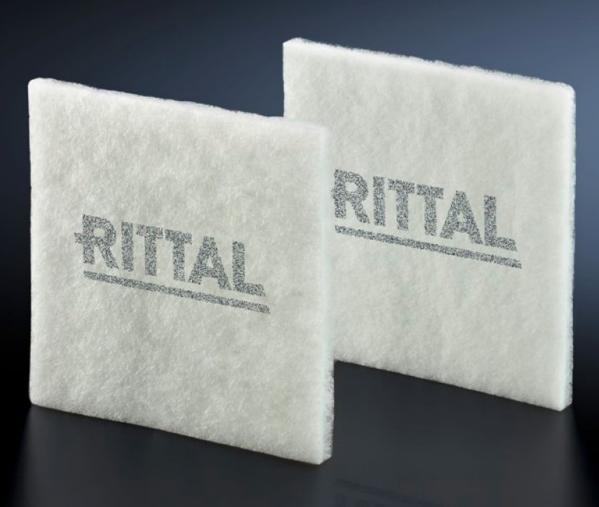

## SK 3322.700 - Chopped-fibre filter mat

Spare filter mats for roof-mounted fans, fan-and-filter units or thermoelectric coolers, for effective protection of enclosure components from dirt, dust and water.

## Features

| Model No.             | SK 3322.700                                                                                                                                                                                                                                                                                                |
|-----------------------|------------------------------------------------------------------------------------------------------------------------------------------------------------------------------------------------------------------------------------------------------------------------------------------------------------|
| Design                | for filter fans                                                                                                                                                                                                                                                                                            |
| Product description   | Made of chopped-fibre mat with a progressive structure.<br>Temperature-resistant to 100 °C, self-extinguishing category F1 to<br>DIN 53 438. Dust-laden air side: Open structure. Clean-air side:<br>Closed structure. Reliable filtering of virtually all types of dust from<br>a particle size of 10 µm. |
| Material              | Chemical fibres                                                                                                                                                                                                                                                                                            |
| Note                  | No suitable for use in EMC filter fans.                                                                                                                                                                                                                                                                    |
| To fit Model No.      | 3238                                                                                                                                                                                                                                                                                                       |
| Dimensions            | Width: 120 mm<br>Height: 120 mm<br>Depth: 11 mm                                                                                                                                                                                                                                                            |
| Filter class          | to DIN EN 779: G2<br>to DIN EN ISO 16890: ISO Coarse 50%                                                                                                                                                                                                                                                   |
| Packs of              | 5 pc(s).                                                                                                                                                                                                                                                                                                   |
| Net weight            | 0.01                                                                                                                                                                                                                                                                                                       |
| Gross weight          | 0.013                                                                                                                                                                                                                                                                                                      |
| Customs tariff number | 56039390                                                                                                                                                                                                                                                                                                   |
| EAN                   | 4028177156159                                                                                                                                                                                                                                                                                              |
| E-Number Sweden       | E3404736                                                                                                                                                                                                                                                                                                   |
| ETIM 9                | EC002513                                                                                                                                                                                                                                                                                                   |
| ETIM 8                | EC002513                                                                                                                                                                                                                                                                                                   |
| ECLASS 8.0            | 27180706                                                                                                                                                                                                                                                                                                   |
|                       |                                                                                                                                                                                                                                                                                                            |