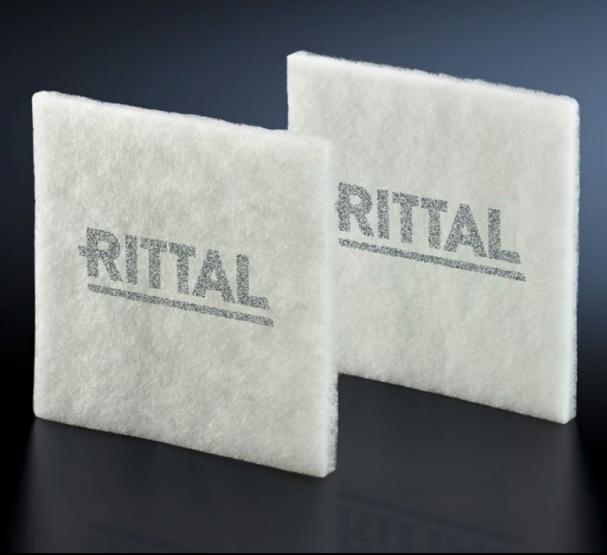

## SK 3327.700 - Chopped-fibre filter mat

Spare filter mats for roof-mounted fans, fan-and-filter units or thermoelectric coolers, for effective protection of enclosure components from dirt, dust and water.

#### **Features**

| Model No.             | SK 3327.700                                                                                                                                                                                                                                                                                    |
|-----------------------|------------------------------------------------------------------------------------------------------------------------------------------------------------------------------------------------------------------------------------------------------------------------------------------------|
| Design                | for filter fans                                                                                                                                                                                                                                                                                |
| Product description   | Made of chopped-fibre mat with a progressive structure. Temperature-resistant to 100 °C, self-extinguishing category F1 to DIN 53 438. Dust-laden air side: Open structure. Clean-air side: Closed structure. Reliable filtering of virtually all types of dust from a particle size of 10 μm. |
| Material              | Chemical fibres                                                                                                                                                                                                                                                                                |
| Note                  | Performance data, protection category and device approvals are only guaranteed when used in conjunction with original Rittal filter mats.                                                                                                                                                      |
| Filter class          | to DIN EN 779: G3<br>to DIN EN ISO 16890: ISO Coarse 50%                                                                                                                                                                                                                                       |
| Packs of              | 5 pc(s).                                                                                                                                                                                                                                                                                       |
| Net weight            | 0.09                                                                                                                                                                                                                                                                                           |
| Gross weight          | 0.093                                                                                                                                                                                                                                                                                          |
| Customs tariff number | 56039390                                                                                                                                                                                                                                                                                       |
| EAN                   | 4028177205314                                                                                                                                                                                                                                                                                  |
| ETIM 9                | EC002513                                                                                                                                                                                                                                                                                       |
|                       |                                                                                                                                                                                                                                                                                                |