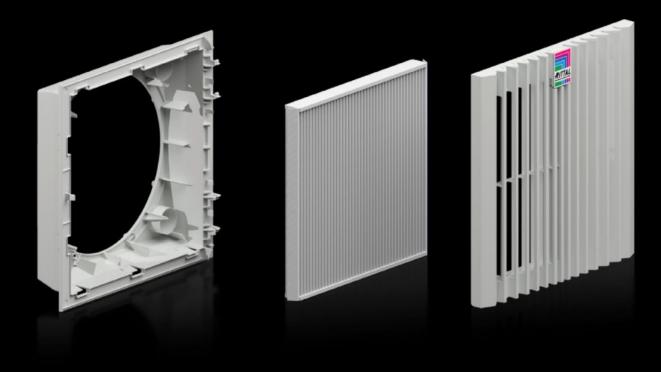

## SK 3399.913 - Filter housing for fan-and-filter units

Complete filter housing unit for tool-free installation in surfaces.

## **Features**

| Model No.             | SK 3399.913                                                                                                                                                     |
|-----------------------|-----------------------------------------------------------------------------------------------------------------------------------------------------------------|
| Design                | wall-mounted                                                                                                                                                    |
| Benefits              | Maximum air throughput via pleated filter included in the delivered<br>state<br>Easy filter changes, thanks to a new opening mechanism on the<br>louvred grille |
|                       | Faster installation on the enclosure with optimised detent hooks Tool-free assembly                                                                             |
| Colour                | RAL 7035                                                                                                                                                        |
| Supply includes       | Complete unit ready to install, including pleated filter                                                                                                        |
| Dimensions            | Width: 255 mm<br>Height: 255 mm                                                                                                                                 |
| Packs of              | 1 pc(s).                                                                                                                                                        |
| Net weight            | 0.95                                                                                                                                                            |
| Gross weight          | 1.024                                                                                                                                                           |
| Customs tariff number | 39269097                                                                                                                                                        |
| EAN                   | 4028177001794                                                                                                                                                   |
| ETIM 8                | EC000320                                                                                                                                                        |
| ECLASS 8.0            | 27180716                                                                                                                                                        |