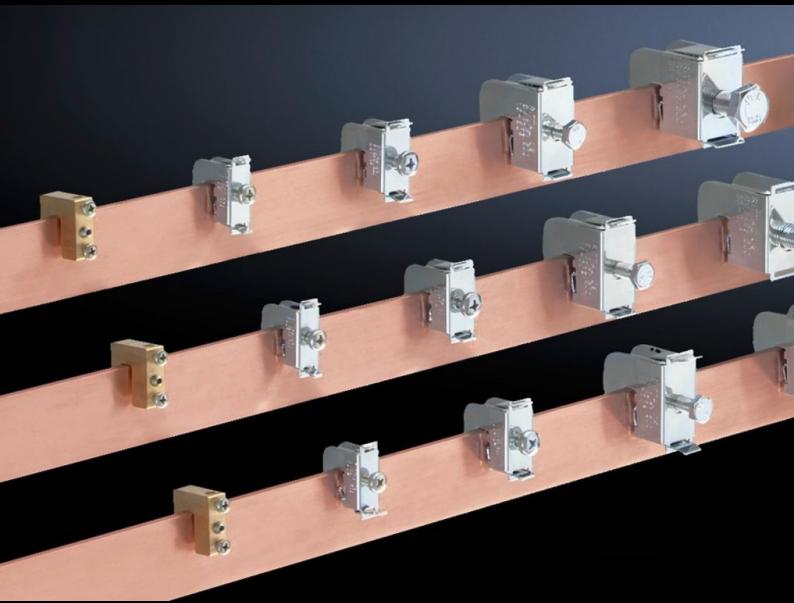

## SV 3455.500 - Conductor connection clamp

For connecting round conductors and laminated copper bars.

#### **Features**

| SV 3455.500                                                                                                    |
|----------------------------------------------------------------------------------------------------------------|
| For connecting round conductors and laminated copper bars.                                                     |
| Sheet steel                                                                                                    |
| Zinc-plated, passivated                                                                                        |
| Wire end ferrules should be used with fine wire conductors                                                     |
| 1 - 4 mm²                                                                                                      |
| 10 mm                                                                                                          |
| 15 pc(s).                                                                                                      |
| 0.285                                                                                                          |
| 0.303                                                                                                          |
| 1.1 kg CO2 eq (Cat B)                                                                                          |
| Category B: PCF value (cradle-to-gate) based on the product weight, approximately calculated and self-declared |
| 85369010                                                                                                       |
| 4028177042735                                                                                                  |
| EC000001                                                                                                       |
| EC000001                                                                                                       |
| 27141146                                                                                                       |
|                                                                                                                |

#### Tender text

SV conductor connection clamps

for E-CU busbars and Rittal PLS.

For bar thickness: 10 mm

Connection of round conductors: 1 - 4 mm2

Wire end ferrules should be used with

fine wire conductors