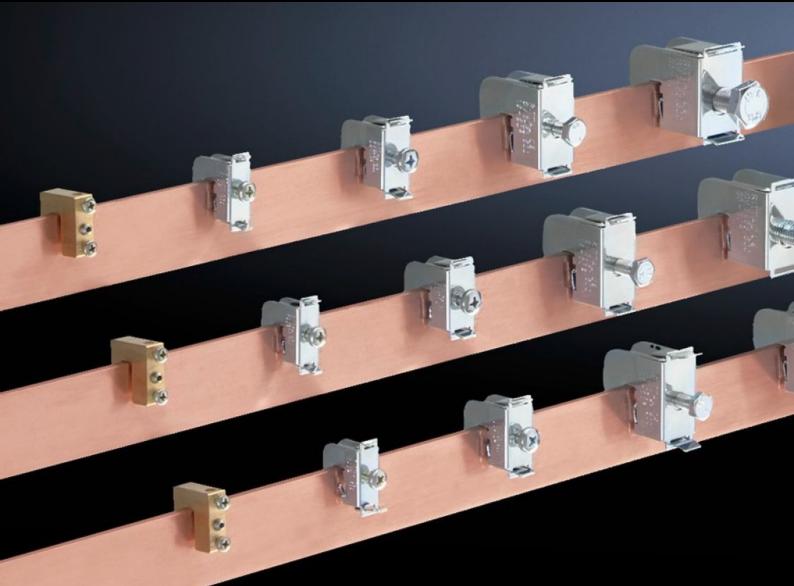

## SV 3457.500 - Conductor connection clamp

For connecting round conductors and laminated copper bars.

#### Features

| Model No.                                       | SV 3457.500                                                                                                    |
|-------------------------------------------------|----------------------------------------------------------------------------------------------------------------|
| Product description                             | For connecting round conductors and laminated copper bars.                                                     |
| Material                                        | Sheet steel                                                                                                    |
| Surface finish                                  | Zinc-plated, passivated                                                                                        |
| Clamping area for laminated copper bars (W x H) | 10.5 x 11 mm                                                                                                   |
| Note                                            | Wire end ferrules should be used with fine wire conductors                                                     |
| Connection of round conductors                  | 16 - 50 mm²                                                                                                    |
| For bar thickness                               | 10 mm                                                                                                          |
| Packs of                                        | 15 pc(s).                                                                                                      |
| Net weight                                      | 0.975                                                                                                          |
| Gross weight                                    | 1.06                                                                                                           |
| PCF per pack (cradle-to-gate)                   | 3.9 kg CO2 eq (Cat B)                                                                                          |
| Note on PCF category                            | Category B: PCF value (cradle-to-gate) based on the product weight, approximately calculated and self-declared |
| Customs tariff number                           | 85369010                                                                                                       |
| EAN                                             | 4028177042759                                                                                                  |
| ETIM 9                                          | EC00001                                                                                                        |
| ETIM 8                                          | EC00001                                                                                                        |
| ECLASS 8.0                                      | 27141146                                                                                                       |
|                                                 |                                                                                                                |

#### Tender text

SV conductor connection clamps for E-CU busbars and Rittal PLS. For bar thickness: 10 mm Connection of round conductors 16 - 50 mm2 Wire end ferrules should be used with fine wire conductors. Clamping area: for laminated copper bars 10.5 x 11 mm Tightening torque Conductor connection clamp: 6 - 8 Nm Material: sheet steel, zinc plated, passivated