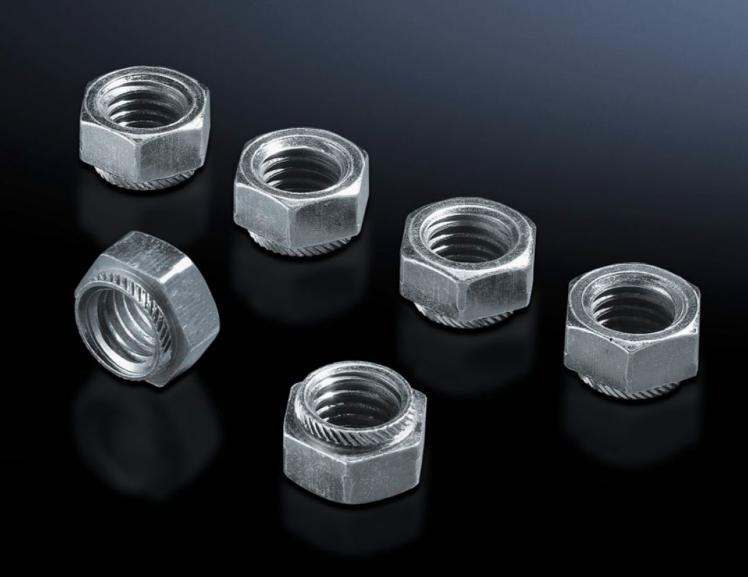

## SV 3591.060 Inserted screw nut M12

State: 04/08/2025 (Source: rittal.com/sg-en)

## SV 3591.060 - Inserted screw nut M12

Self-holding nut with knurled ring. For drilled holes in busbars.

## **Features**

| Model No.             | SV 3591.060                                          |
|-----------------------|------------------------------------------------------|
| Product description   | Self-holding nut with knurled ring for busbars E-Cu. |
| Ø hole                | 14.5 mm                                              |
| Packs of              | 30 pc(s).                                            |
| Net weight            | 0.24                                                 |
| Gross weight          | 0.283                                                |
| Customs tariff number | 39269097                                             |
| EAN                   | 4028177307278                                        |
| ETIM 9                | EC002343                                             |
| ETIM 8                | EC002343                                             |
| ECLASS 8.0            | 23110902                                             |